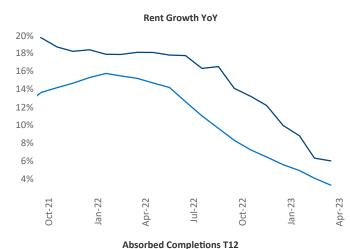

New lease asking **rents** are at **\$1,427**, up **6%** ▲ from the previous year placing Montana at **35th** overall in year-over-year rent growth.

Multifamily housing **demand** has been positive with **42** ▲ net units absorbed over the past twelve months. This is down -**392** ▼ units from the previous year's gain of **434** ▲ absorbed units.