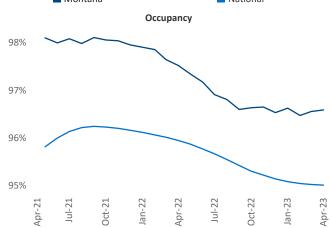

New lease asking **rents** are at **\$1,427**, up **6%** ▲ from the previous year placing Montana at **35th** overall in year-over-year rent growth.

Multifamily housing **demand** has been positive with **42** ▲ net units absorbed over the past twelve months. This is down -**392** ▼ units from the previous year's gain of **434** ▲ absorbed units.