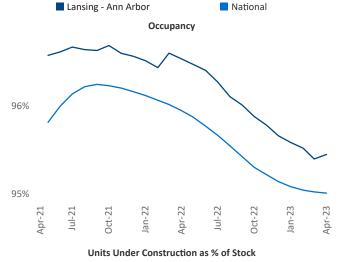

New lease asking **rents** are at \$1,174, up 4.4% ▲ from the previous year placing Lansing - Ann Arbor at 61st overall in year-over-year rent growth.

Multifamily housing **demand** has been positive with **265** ▲ net units absorbed over the past twelve months. This is down **-408** ▼ units from the previous year's gain of **673** ▲ absorbed units.