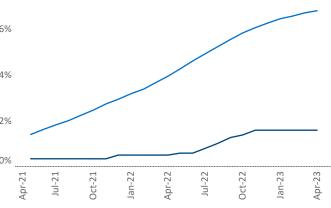

Bedford
Township

Ringsville

**Lansing - Ann Arbor** is the **45th** largest multifamily market with **105,710** completed units and **16,741** units in development, **1,684** of which have already broken ground.