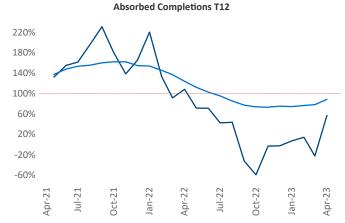

New lease asking **rents** are at \$1,174, up 4.4% ▲ from the previous year placing Lansing - Ann Arbor at 61st overall in year-over-year rent growth.

Multifamily housing **demand** has been positive with **265** ▲ net units absorbed over the past twelve months. This is down **-408** ▼ units from the previous year's gain of **673** ▲ absorbed units.