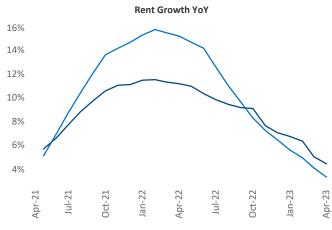

New lease asking **rents** are at \$1,174, up 4.4% ▲ from the previous year placing Lansing - Ann Arbor at 61st overall in year-over-year rent growth.

Multifamily housing **demand** has been positive with **265** ▲ net units absorbed over the past twelve months. This is down **-408** ▼ units from the previous year's gain of **673** ▲ absorbed units.