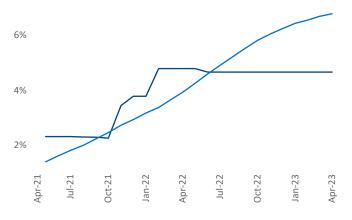

New lease asking **rents** are at **\$2,452**, down -**2.3%** ▼ from the previous year placing Honolulu at **118th** overall in year-over-year rent growth.

Multifamily housing **demand** has been positive with **735** ▲ net units absorbed over the past twelve months. This is up **408** ▲ units from the previous year's gain of **327** ▲ absorbed units.