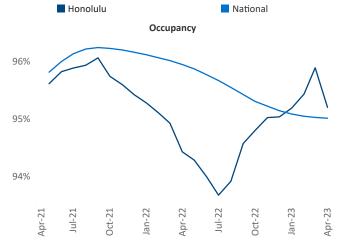

New lease asking **rents** are at **\$2,452**, down -**2.3%** ▼ from the previous year placing Honolulu at **118th** overall in year-over-year rent growth.

Multifamily housing **demand** has been positive with **735** ▲ net units absorbed over the past twelve months. This is up **408** ▲ units from the previous year's gain of **327** ▲ absorbed units.