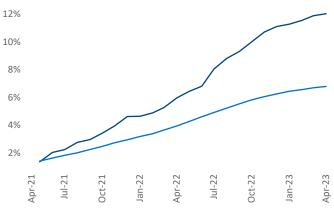

New lease asking **rents** are at **\$1,899**, up **2.2%** from the previous year placing Denver at 103rd overall in year-over-year rent growth.

Multifamily housing demand has been positive with **10,743** net units absorbed over the past twelve months. This is up **952** ▲ units from the previous year's gain of 9,791 A absorbed units.