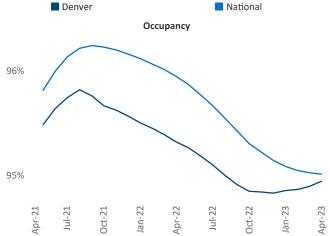

New lease asking **rents** are at **\$1,899**, up **2.2%** from the previous year placing Denver at 103rd overall in year-over-year rent growth.

Multifamily housing demand has been positive with **10,743** net units absorbed over the past twelve months. This is up **952** ▲ units from the previous year's gain of 9,791 A absorbed units.