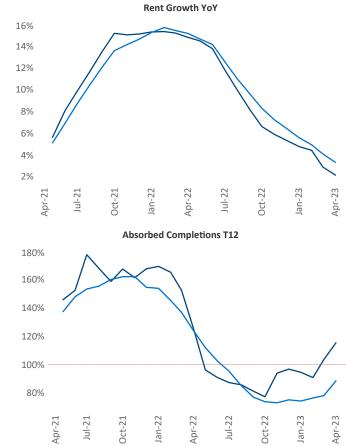

New lease asking **rents** are at **\$1,899**, up **2.2%** from the previous year placing Denver at 103rd overall in year-over-year rent growth.

Multifamily housing demand has been positive with **10,743** net units absorbed over the past twelve months. This is up **952** ▲ units from the previous year's gain of 9,791 A absorbed units.