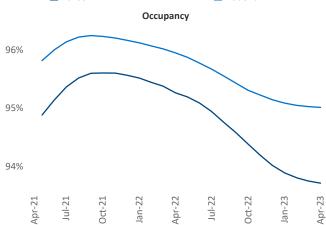

New lease asking **rents** are at **\$1,550**, up **2.5%** from the previous year placing Dallas at 94th overall in year-over-year rent growth.

Multifamily housing demand has been positive with **11,091** A net units absorbed over the past twelve months. This is down -23,275 ▼ units from the previous year's gain of **34,366 absorbed** units.