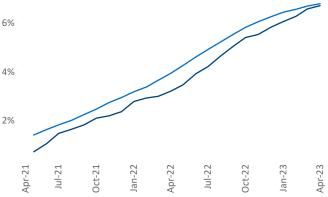

**Employment** in Dallas has grown by **4.4%** over the past 12 months, while hourly wages have risen by 4.3% A YoY to \$34.37 according to the Bureau of Labor Statistics.

Units Under Construction as % of Stock