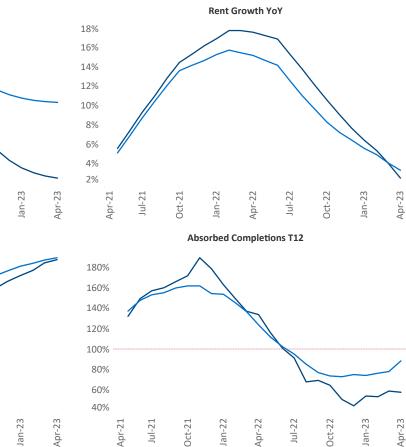

New lease asking **rents** are at **\$1,550**, up **2.5%** from the previous year placing Dallas at 94th overall in year-over-year rent growth.

Multifamily housing demand has been positive with **11,091** A net units absorbed over the past twelve months. This is down -23,275 ▼ units from the previous year's gain of **34,366 absorbed** units.

**Employment** in Dallas has grown by **4.4%** over the past 12 months, while hourly wages have risen by 4.3% A YoY to \$34.37 according to the Bureau of Labor Statistics.

Units Under Construction as % of Stock