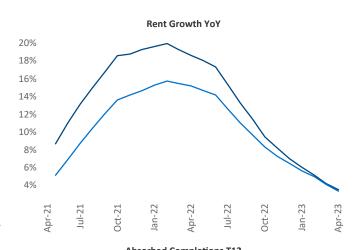

New lease asking **rents** are at \$1,602, up 3.5% ▲ from the previous year placing Charlotte at **75th** overall in year-over-year rent growth.

Multifamily housing **demand** has been positive with **4,991** ▲ net units absorbed over the past twelve months. This is down **-4,545** ▼ units from the previous year's gain of **9,536** ▲ absorbed units.