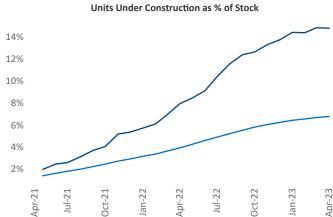

© 2023 Mapbox © OpenStreetMap

Contacts

Jeff Adler Vice President Jeff.Adler@yardi.com

Hartsville

Razvan Cimpean SEO Engineer Razvan-I.Cimpean@yardi.com Charlotte
April 2023

**Charlotte** is the **25th** largest multifamily market with **202,966** completed units and **125,432** units in development, **30,019** of which have already broken ground.