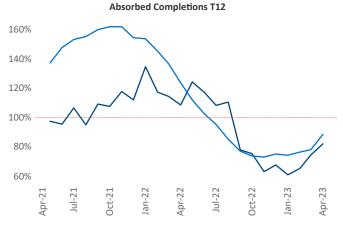

New lease asking **rents** are at \$1,602, up 3.5% ▲ from the previous year placing Charlotte at **75th** overall in year-over-year rent growth.

Multifamily housing **demand** has been positive with **4,991** ▲ net units absorbed over the past twelve months. This is down **-4,545** ▼ units from the previous year's gain of **9,536** ▲ absorbed units.