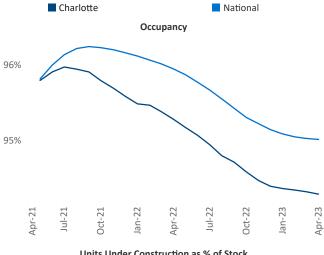

New lease asking **rents** are at \$1,602, up 3.5% ▲ from the previous year placing Charlotte at **75th** overall in year-over-year rent growth.

Multifamily housing **demand** has been positive with **4,991** ▲ net units absorbed over the past twelve months. This is down **-4,545** ▼ units from the previous year's gain of **9,536** ▲ absorbed units.