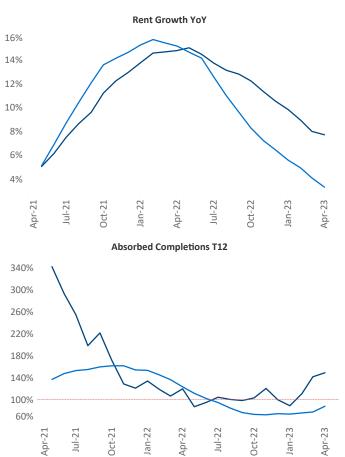

New lease asking **rents** are at **\$2,064**, up **7.7%** ▲ from the previous year placing Central New Jersey at **16th** overall in year-over-year rent growth.

Multifamily housing **demand** has been positive with **4,156** ▲ net units absorbed over the past twelve months. This is up **1,728** ▲ units from the previous year's gain of **2,428** ▲ absorbed units.