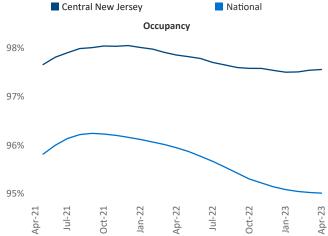

New lease asking **rents** are at **\$2,064**, up **7.7%** ▲ from the previous year placing Central New Jersey at **16th** overall in year-over-year rent growth.

Multifamily housing **demand** has been positive with **4,156** ▲ net units absorbed over the past twelve months. This is up **1,728** ▲ units from the previous year's gain of **2,428** ▲ absorbed units.