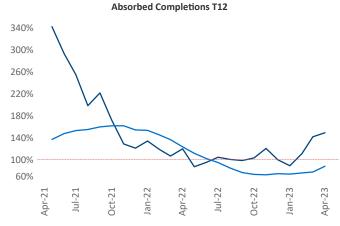

Multifamily housing demand has been positive with **4,156** ▲ net units absorbed over the past twelve months. This is up 1,728 ▲ units from the previous year's gain of **2,428** ▲ absorbed units.

**Employment** in Central New Jersey has grown by 3.3% ▲ over the past 12 months, while hourly wages have risen by 5.9% ▲ YoY to \$37.77 according to the Bureau of Labor Statistics.