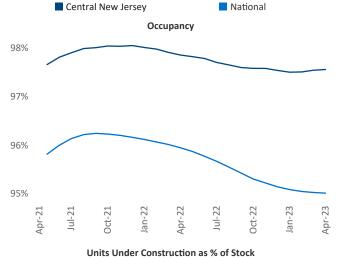

## Central New Jersey April 2023

Central New Jersey is the 37th largest multifamily market with 138,808 completed units and 45,278 units in development, 6,838 of which have already broken ground.

New lease asking **rents** are at \$2,064, up 7.7% ▲ from the previous year placing Central New Jersey at 16th overall in year-over-year rent growth.

Multifamily housing demand has been positive with **4,156** ▲ net units absorbed over the past twelve months. This is up 1,728 ▲ units from the previous year's gain of **2,428** ▲ absorbed units.

**Employment** in Central New Jersey has grown by 3.3% ▲ over the past 12 months, while hourly wages have risen by 5.9% ▲ YoY to \$37.77 according to the Bureau of Labor Statistics.