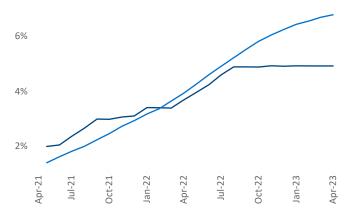

Multifamily housing demand has been positive with **4,156** ▲ net units absorbed over the past twelve months. This is up 1,728 ▲ units from the previous year's gain of **2,428** ▲ absorbed units.

**Employment** in Central New Jersey has grown by 3.3% ▲ over the past 12 months, while hourly wages have risen by 5.9% ▲ YoY to \$37.77 according to the Bureau of Labor Statistics.