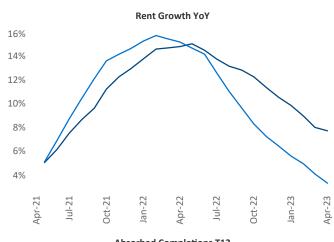

## Central New Jersey April 2023

Central New Jersey is the 37th largest multifamily market with 138,808 completed units and 45,278 units in development, 6,838 of which have already broken ground.

New lease asking **rents** are at \$2,064, up 7.7% ▲ from the previous year placing Central New Jersey at 16th overall in year-over-year rent growth.