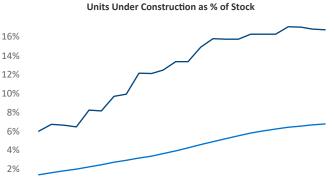

Contacts

Idaho

(20)

Gooding

Twin F

Jeff Adler Vice President <u>Jeff.Adler@yardi.com</u> Razvan Cimpean SEO Engineer Razvan-I.Cimpean@yardi.com Boise April 2023

**Boise** is the **106th** largest multifamily market with **24,262** completed units and **29,709** units in development, **4,065** of which have already broken ground.