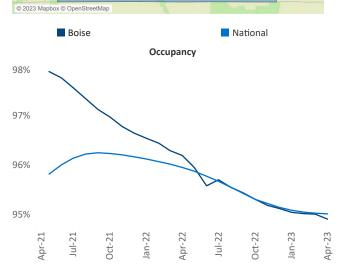

New lease asking **rents** are at \$1,606, down -0.1% ▼ from the previous year placing Boise at 115th overall in year-over-year rent growth.

Multifamily housing **demand** has been positive with **804** ▲ net units absorbed over the past twelve months. This is down **-1,289** ▼ units from the previous year's gain of **2,093** ▲ absorbed units.