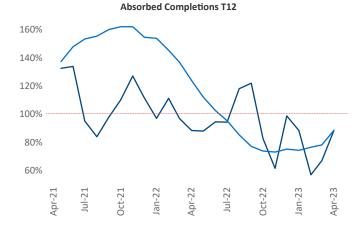

New lease asking **rents** are at \$1,606, down -0.1% ▼ from the previous year placing Boise at 115th overall in year-over-year rent growth.

Multifamily housing **demand** has been positive with **804** ▲ net units absorbed over the past twelve months. This is down **-1,289** ▼ units from the previous year's gain of **2,093** ▲ absorbed units.