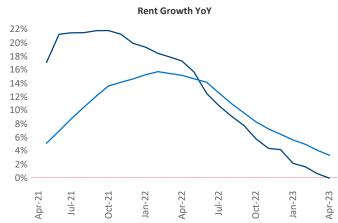

New lease asking **rents** are at \$1,606, down -0.1% ▼ from the previous year placing Boise at 115th overall in year-over-year rent growth.

Multifamily housing **demand** has been positive with **804** ▲ net units absorbed over the past twelve months. This is down **-1,289** ▼ units from the previous year's gain of **2,093** ▲ absorbed units.