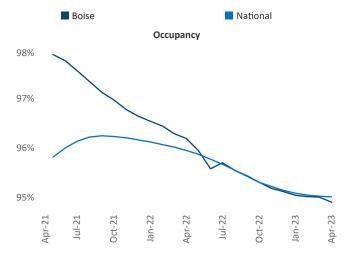

New lease asking **rents** are at **\$1,606**, down **-0.1%** ▼ from the previous year placing Boise at **115th** overall in year-over-year rent growth.

Multifamily housing **demand** has been positive with **804** ▲ net units absorbed over the past twelve months. This is down **-1,289** ▼ units from the previous year's gain of **2,093** ▲ absorbed units.