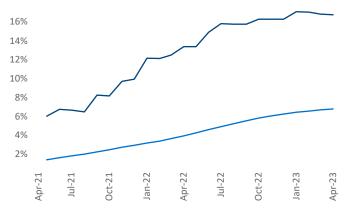

 Gooding
 Gooding

 Twin F
 Twin F

Razvan Cimpean SEO Engineer Razvan-I.Cimpean@yardi.com Roice is the 106th largest multifamily

**Boise** is the **106th** largest multifamily market with **24,262** completed units and **29,709** units in development, **4,065** of which have already broken ground.