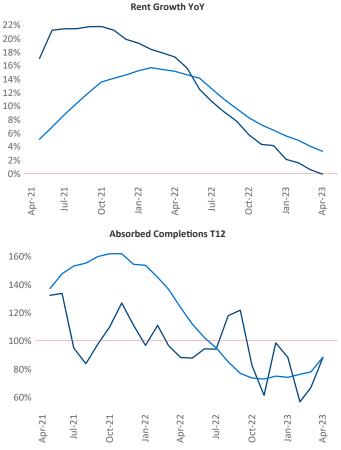

New lease asking **rents** are at **\$1,606**, down **-0.1%** ▼ from the previous year placing Boise at **115th** overall in year-over-year rent growth.

Multifamily housing **demand** has been positive with **804** ▲ net units absorbed over the past twelve months. This is down **-1,289** ▼ units from the previous year's gain of **2,093** ▲ absorbed units.