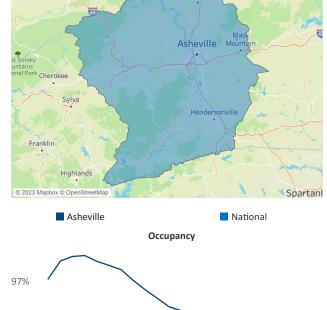

**Asheville** is the **111th** largest multifamily market with **21,000** completed units and **14,262** units in development, **2,408** of which have already broken ground.

New lease asking **rents** are at **\$1,690**, up **6.0%** ▲ from the previous year placing Asheville at **34th** overall in year-over-year rent growth.

Multifamily housing **demand** has been positive with **815** ▲ net units absorbed over the past twelve months. This is up **37** ▲ units from the previous year's gain of **778** ▲ absorbed units.

**Employment** in Asheville has grown by **2.9%** • over the past 12 months, while hourly wages have risen by **5.1%** • YoY to **\$27.86** according to the *Bureau of Labor Statistics*.

Apr-23

Apr-23

Jul-21 Oct-21 Jan-22 Jul-22 Oct-22

Units Under Construction as % of Stock