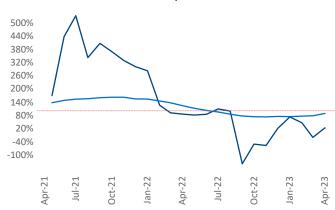

Multifamily housing **demand** has been positive with **168** ▲ net units absorbed over the past twelve months. This is down **-171** ▼ units from the previous year's gain of **339** ▲ absorbed units.