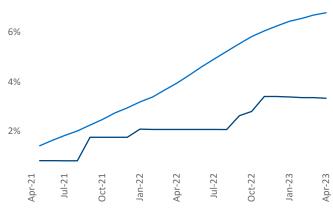

## Allentown-Bethlehem April 2023

Allentown-Bethlehem is the 93rd largest multifamily market with 33,787 completed units and 11,816 units in development, 1,124 of which have already broken ground.

New lease asking **rents** are at \$1,600, up 6.5% ▲ from the previous year placing Allentown-Bethlehem at 26th overall in year-over-year rent growth.

Multifamily housing **demand** has been positive with **168** ▲ net units absorbed over the past twelve months. This is down **-171** ▼ units from the previous year's gain of **339** ▲ absorbed units.