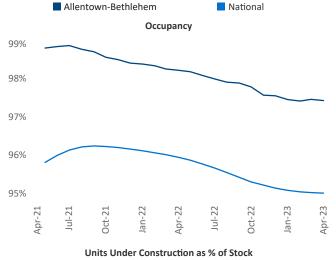

## Allentown-Bethlehem April 2023

Allentown-Bethlehem is the 93rd largest multifamily market with 33,787 completed units and 11,816 units in development, 1,124 of which have already broken ground.

New lease asking **rents** are at \$1,600, up 6.5% ▲ from the previous year placing Allentown-Bethlehem at 26th overall in year-over-year rent growth.

Multifamily housing **demand** has been positive with **168** ▲ net units absorbed over the past twelve months. This is down **-171** ▼ units from the previous year's gain of **339** ▲ absorbed units.