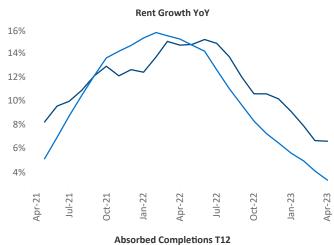

## Allentown-Bethlehem April 2023

Allentown-Bethlehem is the 93rd largest multifamily market with 33,787 completed units and 11,816 units in development, 1,124 of which have already broken ground.

New lease asking **rents** are at \$1,600, up 6.5% ▲ from the previous year placing Allentown-Bethlehem at 26th overall in year-over-year rent growth.

Multifamily housing **demand** has been positive with **168** ▲ net units absorbed over the past twelve months. This is down **-171** ▼ units from the previous year's gain of **339** ▲ absorbed units.