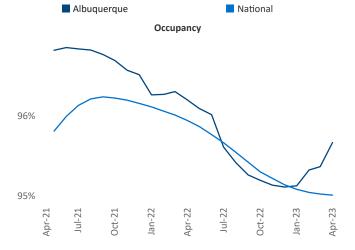

Multifamily housing **demand** has been negative with -1 ▼ net units absorbed over the past twelve months. This is down -930 ▼ units from the previous year's gain of 929 ▲ absorbed units.

**Employment** in Albuquerque has grown by **1.3%** ▲ over the past 12 months, while hourly wages have risen by **0.9%** ▲ YoY to **\$26.54** according to the *Bureau of Labor Statistics*.