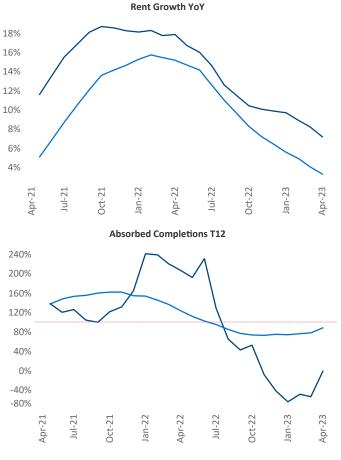

Ĩ

Albuquerque

April 2023

Albuquerque is the 68th largest multifamily market with 55,019 completed units and 12,708 units in development, 3,273 of which have already broken ground.

New lease asking **rents** are at **\$1,295**, up **7.2%** ▲ from the previous year placing Albuquerque at **21st** overall in year-over-year rent growth.

Multifamily housing **demand** has been negative with -1 ▼ net units absorbed over the past twelve months. This is down -930 ▼ units from the previous year's gain of 929 ▲ absorbed units.

**Employment** in Albuquerque has grown by **1.3%** ▲ over the past 12 months, while hourly wages have risen by **0.9%** ▲ YoY to **\$26.54** according to the *Bureau of Labor Statistics*.