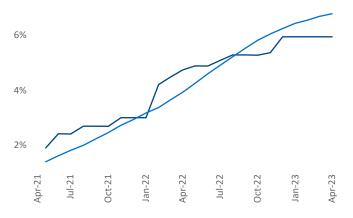

Multifamily housing **demand** has been negative with -1 ▼ net units absorbed over the past twelve months. This is down -930 ▼ units from the previous year's gain of 929 ▲ absorbed units.

**Employment** in Albuquerque has grown by **1.3%** ▲ over the past 12 months, while hourly wages have risen by **0.9%** ▲ YoY to **\$26.54** according to the *Bureau of Labor Statistics*.