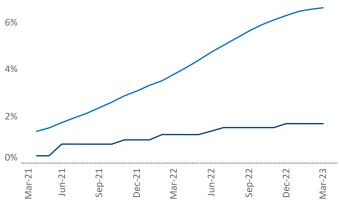

## Worcester - Springfield March 2023

**Worcester - Springfield** is the **75th** largest multifamily market with **48,904** completed units and **11,588** units in development, **824** of which have already broken ground.