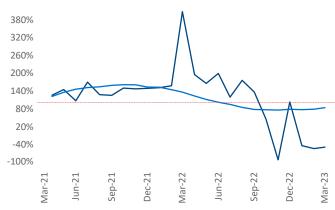

New lease asking **rents** are at \$1,754, up 8.3% ▲ from the previous year placing Worcester - Springfield at 11th overall in year-over-year rent growth.

Multifamily housing **demand** has been negative with -60 ▼ net units absorbed over the past twelve months. This is down -643 ▼ units from the previous year's gain of 583 ▲ absorbed units.