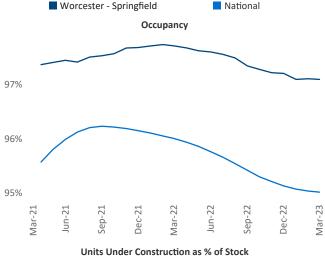

## Worcester - Springfield March 2023

**Worcester - Springfield** is the **75th** largest multifamily market with **48,904** completed units and **11,588** units in development, **824** of which have already broken ground.