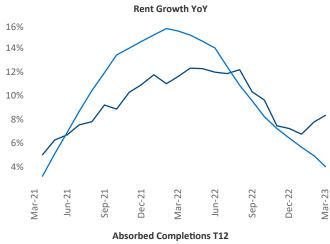

New lease asking **rents** are at \$1,754, up 8.3% ▲ from the previous year placing Worcester - Springfield at 11th overall in year-over-year rent growth.

Multifamily housing **demand** has been negative with -60 ▼ net units absorbed over the past twelve months. This is down -643 ▼ units from the previous year's gain of 583 ▲ absorbed units.