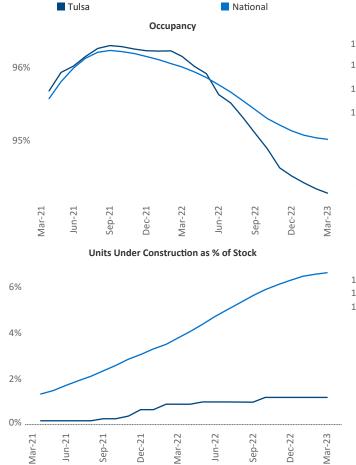

March 2023

**Tulsa** is the **60th** largest multifamily market with **66,397** completed units and **6,681** units in development, **803** of which have already broken ground.

New lease asking **rents** are at **\$943**, up **4.2%** from the previous year placing Tulsa at **76th** overall in year-over-year rent growth.

Multifamily housing **demand** has been negative with -418 ▼ net units absorbed over the past twelve months. This is down -1,162 ▼ units from the previous year's gain of 744 ▲ absorbed units.

**Employment** in Tulsa has grown by **2.1%** ▲ over the past 12 months, while hourly wages have risen by **8.2%** ▲ YoY to **\$30.74** according to the *Bureau of Labor Statistics*.