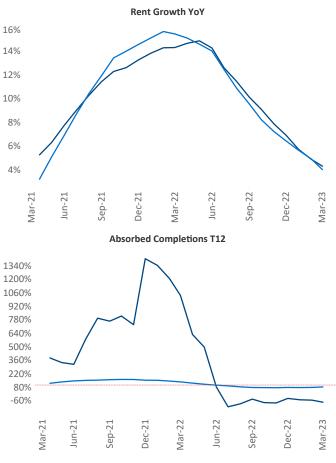

March 2023

**Tulsa** is the **60th** largest multifamily market with **66,397** completed units and **6,681** units in development, **803** of which have already broken ground.

New lease asking **rents** are at **\$943**, up **4.2%** from the previous year placing Tulsa at **76th** overall in year-over-year rent growth.

Multifamily housing **demand** has been negative with -418 ▼ net units absorbed over the past twelve months. This is down -1,162 ▼ units from the previous year's gain of 744 ▲ absorbed units.

**Employment** in Tulsa has grown by **2.1%** ▲ over the past 12 months, while hourly wages have risen by **8.2%** ▲ YoY to **\$30.74** according to the *Bureau of Labor Statistics*.