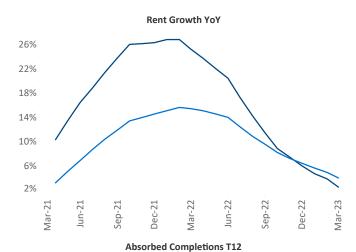

New lease asking **rents** are at \$1,791, up 2.5% ▲ from the previous year placing Tampa - St Petersburg at 103rd overall in year-over-year rent growth.

Multifamily housing **demand** has been positive with **3,907** ▲ net units absorbed over the past twelve months. This is down -5,039 ▼ units from the previous year's gain of **8,946** ▲ absorbed units.