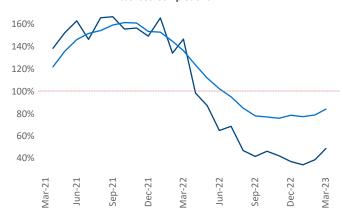

Employment in Tampa - St Petersburg has grown by 4.6% ▲ over the past 12 months, while hourly wages have risen by 5.4% ▲ YoY to \$31.19 according to the *Bureau of Labor Statistics*.

Units Under Construction as % of Stock