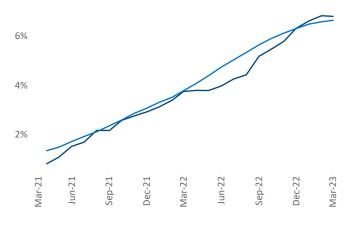

Employment in Tampa - St Petersburg has grown by 4.6% ▲ over the past 12 months, while hourly wages have risen by 5.4% ▲ YoY to \$31.19 according to the *Bureau of Labor Statistics*.

Units Under Construction as % of Stock