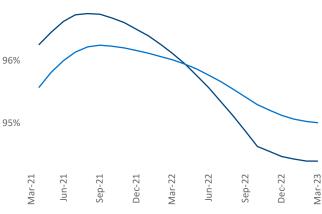

Razvan-I.Cimpean@yardi.com</u> Tampa - St Petersburg March 2023

**Tampa - St Petersburg** is the **20th** largest multifamily market with **238,119** completed units and **92,811** units in development, **16,173** of which have already broken ground.

New lease asking **rents** are at \$1,791, up 2.5% ▲ from the previous year placing Tampa - St Petersburg at 103rd overall in year-over-year rent growth.

Multifamily housing **demand** has been positive with **3,907** ▲ net units absorbed over the past twelve months. This is down -5,039 ▼ units from the previous year's gain of **8,946** ▲ absorbed units.

Employment in Tampa - St Petersburg has grown by 4.6% ▲ over the past 12 months, while hourly wages have risen by 5.4% ▲ YoY to \$31.19 according to the *Bureau of Labor Statistics*.







Units Under Construction as % of Stock







## **DISCLAIMER**

ALTHOUGH EVERY EFFORT IS MADE TO ENSURE THE ACCURACY, TIMELINESS AND COMPLETENESS OF THE INFORMATION PROVIDED IN THIS PUBLICATION, THE INFORMATION IS PROVIDED "AS IS" AND YARDI MATRIX DOES NOT GUARANTEE, WARRANT, REPRESENT OR UNDERTAKE THAT THE INFORMATION PROVIDED IS CORRECT, ACCURATE, CURRENT OR COMPLETE. YARDI MATRIX IS NOT LIABLE FOR ANY LOSS, CLAIM, OR DEMAND ARISING DIRECTLY OR INDIRECTLY FROM ANY USE OR RELIANCE UPON THE INFORMATION CONTAINED HEREIN.

## **COPYRIGHT NOTICE**

This document, publication and/or presentation (collectively, 'document') is protected by copyright, trademark and other intellectual property laws. Use of this document is subject to the terms and conditions of Yardi Systems, Inc. dba Yardi Mat