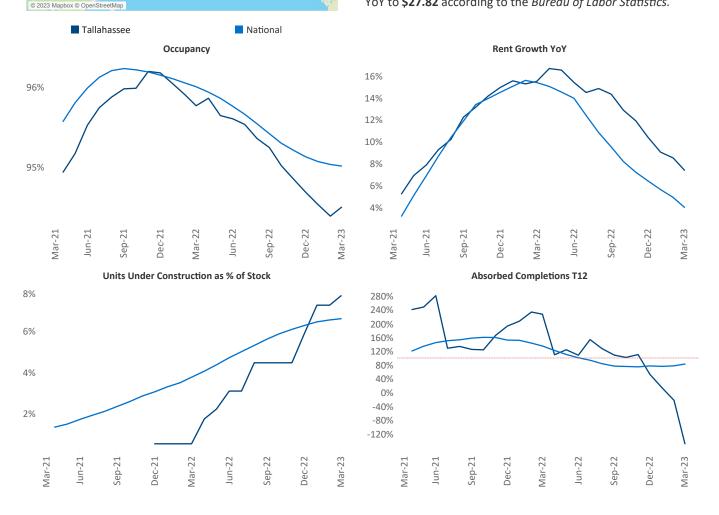

New lease asking **rents** are at \$1,302, up 7.4% ▲ from the previous year placing Tallahassee at 24th overall in year-over-year rent growth.

Multifamily housing **demand** has been negative with -372 ▼ net units absorbed over the past twelve months. This is down -1,481 ▼ units from the previous year's gain of 1,109 ▲ absorbed units.

Employment in Tallahassee has grown by 2.7% ▲ over the past 12 months, while hourly wages have fallen by -1.2% ▼ YoY to \$27.82 according to the Bureau of Labor Statistics.