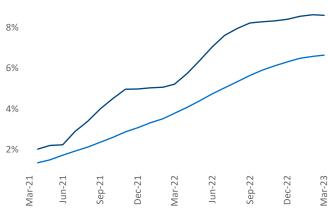

Multifamily housing **demand** has been positive with **7,689** ▲ net units absorbed over the past twelve months. This is down **-3,268** ▼ units from the previous year's gain of **10,957** ▲ absorbed units.