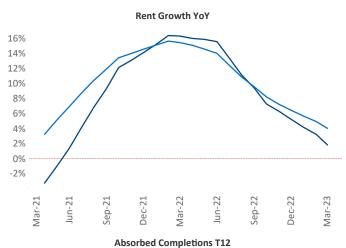

## Seattle March 2023

**Seattle** is the **13th** largest multifamily market with **284,929** completed units and **134,392** units in development, **24,465** of which have already broken ground.

New lease asking **rents** are at **\$2,172**, up **1.8%** ▲ from the previous year placing Seattle at **110th** overall in year-over-year rent growth.

Multifamily housing **demand** has been positive with **7,689** ▲ net units absorbed over the past twelve months. This is down **-3,268** ▼ units from the previous year's gain of **10,957** ▲ absorbed units.