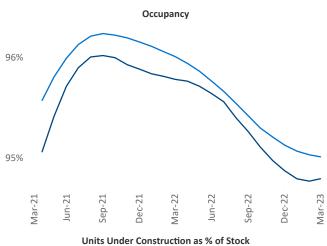

Multifamily housing **demand** has been positive with **7,689** ▲ net units absorbed over the past twelve months. This is down **-3,268** ▼ units from the previous year's gain of **10,957** ▲ absorbed units.