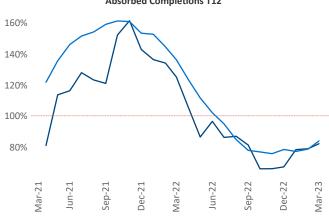

Multifamily housing **demand** has been positive with **7,689** ▲ net units absorbed over the past twelve months. This is down **-3,268** ▼ units from the previous year's gain of **10,957** ▲ absorbed units.