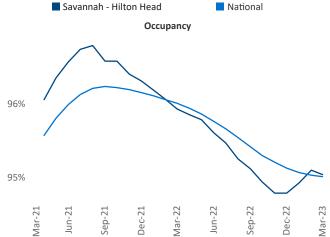

neer <u>Razvan-I.Cimpean@yardi.com</u> Savannah - Hilton Head March 2023

Savannah - Hilton Head is the 82nd largest multifamily market with 42,392 completed units and 14,657 units in development, 3,237 of which have already broken ground.

New lease asking **rents** are at **\$1,615**, up **6.7%** ▲ from the previous year placing Savannah - Hilton Head at **36th** overall in year-over-year rent growth.

Multifamily housing **demand** has been positive with **521** ▲ net units absorbed over the past twelve months. This is down -2,178 ▼ units from the previous year's gain of **2,699** ▲ absorbed units.

Employment in Savannah - Hilton Head has grown by 2.0% ▲ over the past 12 months, while hourly wages have risen by 1.0% ▲ YoY to \$25.43 according to the *Bureau of Labor Statistics.* 







Units Under Construction as % of Stock



## DISCLAIMER

ALTHOUGH EVERY EFFORT IS MADE TO ENSURE THE ACCURACY, TIMELINESS AND COMPLETENESS OF THE INFORMATION PROVIDED IN THIS PUBLICATION, THE INFORMATION IS PROVIDED "AS IS" AND YARDI MATRIX DOES NOT GUARANTEE, WARRANT, REPRESENT OR UNDERTAKE THAT THE INFORMATION PROVIDED IS CORRECT, ACCURATE, CURRENT OR COMPLETE. YARDI MATRIX IS NOT LIABLE FOR ANY LOSS, CLAIM, OR DEMAND ARISING DIRECTLY OR INDIRECTLY FROM ANY USE OR RELIANCE UPON THE INFORMATION CONTAINED HEREIN.

## **COPYRIGHT NOTICE**

This document, publication and/or presentation (collectively, 'document') is protected by copyright, trademark and other intellectual property laws. Use of this document is subject to the terms and conditions of Yardi Systems, Inc. dba Yardi Matrix's Te