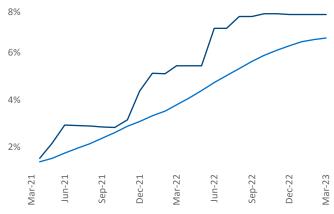

Employment in Savannah - Hilton Head has grown by 2.0% ▲ over the past 12 months, while hourly wages have risen by 1.0% ▲ YoY to \$25.43 according to the *Bureau of Labor Statistics.* 

Units Under Construction as % of Stock