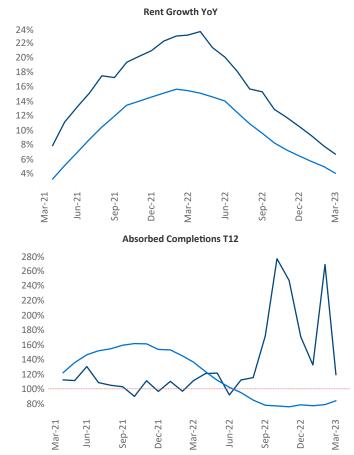

New lease asking **rents** are at **\$1,615**, up **6.7%** ▲ from the previous year placing Savannah - Hilton Head at **36th** overall in year-over-year rent growth.

Multifamily housing **demand** has been positive with **521** ▲ net units absorbed over the past twelve months. This is down -2,178 ▼ units from the previous year's gain of **2,699** ▲ absorbed units.