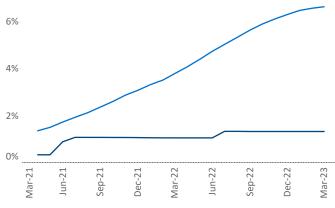

Multifamily housing **demand** has been positive with **880** ▲ net units absorbed over the past twelve months. This is up **211** ▲ units from the previous year's gain of **669** ▲ absorbed units.

**Employment** in Providence has grown by **1.3%** ▲ over the past 12 months, while hourly wages have risen by **8.6%** ▲ YoY to **\$33.02** according to the *Bureau of Labor Statistics*.