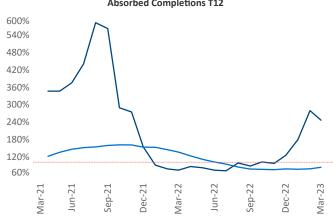

Multifamily housing **demand** has been positive with **880** ▲ net units absorbed over the past twelve months. This is up **211** ▲ units from the previous year's gain of **669** ▲ absorbed units.

**Employment** in Providence has grown by **1.3%** ▲ over the past 12 months, while hourly wages have risen by **8.6%** ▲ YoY to **\$33.02** according to the *Bureau of Labor Statistics*.