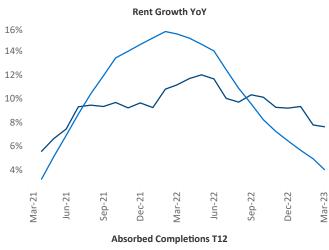

## Providence March 2023

**Providence** is the **67th** largest multifamily market with **55,119** completed units and **15,141** units in development, **731** of which have already broken ground.

New lease asking **rents** are at **\$1,890**, up **7.5%** ▲ from the previous year placing Providence at **21st** overall in year-over-year rent growth.

Multifamily housing **demand** has been positive with **880** ▲ net units absorbed over the past twelve months. This is up **211** ▲ units from the previous year's gain of **669** ▲ absorbed units.

**Employment** in Providence has grown by **1.3%** ▲ over the past 12 months, while hourly wages have risen by **8.6%** ▲ YoY to **\$33.02** according to the *Bureau of Labor Statistics*.