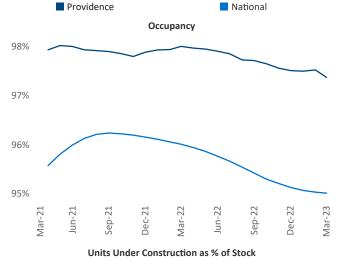

## Providence March 2023

**Providence** is the **67th** largest multifamily market with **55,119** completed units and **15,141** units in development, **731** of which have already broken ground.

New lease asking **rents** are at **\$1,890**, up **7.5%** ▲ from the previous year placing Providence at **21st** overall in year-over-year rent growth.

Multifamily housing **demand** has been positive with **880** ▲ net units absorbed over the past twelve months. This is up **211** ▲ units from the previous year's gain of **669** ▲ absorbed units.

**Employment** in Providence has grown by **1.3%** ▲ over the past 12 months, while hourly wages have risen by **8.6%** ▲ YoY to **\$33.02** according to the *Bureau of Labor Statistics*.