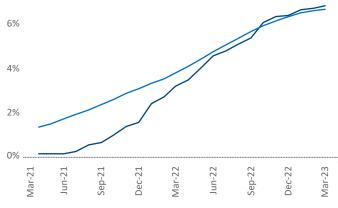

**Employment** in Portland has grown by **3.0%** • over the past 12 months, while hourly wages have risen by **6.8%** • YoY to **\$36.53** according to the *Bureau of Labor Statistics*.

Kalama Vernonia St. Helefs Battle Ground Hillsboro Portland Tigard Happy Valley Medininville Woodburg Medining Ganby Medining Balas Salem Dallas