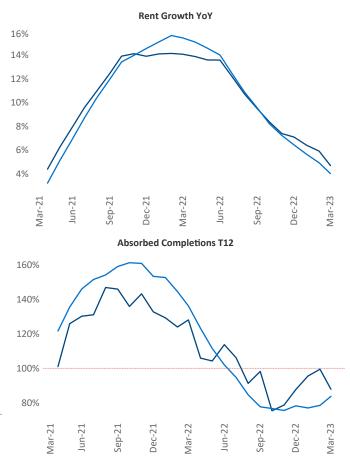

New lease asking **rents** are at **\$1,758**, up **4.7%** ▲ from the previous year placing Portland at **68th** overall in year-over-year rent growth.

Multifamily housing **demand** has been positive with **3,638**▲ net units absorbed over the past twelve months. This is down -2,498 ▼ units from the previous year's gain of **6,136**▲ absorbed units.