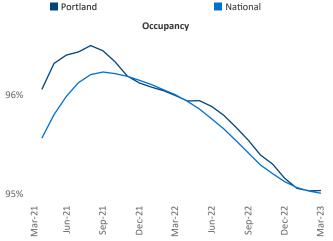

New lease asking **rents** are at **\$1,758**, up **4.7%** ▲ from the previous year placing Portland at **68th** overall in year-over-year rent growth.

Multifamily housing **demand** has been positive with **3,638**▲ net units absorbed over the past twelve months. This is down -2,498 ▼ units from the previous year's gain of **6,136**▲ absorbed units.