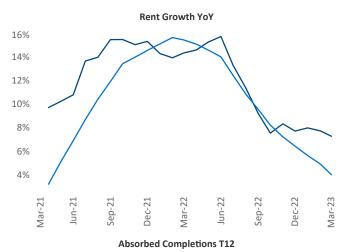

New lease asking **rents** are at \$1,164, up 7.2% ▲ from the previous year placing Mobile at 28th overall in year-over-year rent growth.

Multifamily housing **demand** has been positive with **321**  $\triangle$  net units absorbed over the past twelve months. This is down **-266**  $\nabla$  units from the previous year's gain of **587**  $\triangle$  absorbed units.