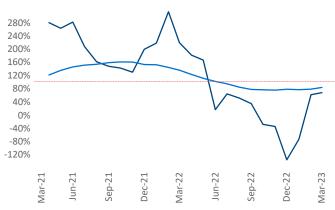

New lease asking **rents** are at \$1,164, up 7.2% ▲ from the previous year placing Mobile at 28th overall in year-over-year rent growth.

Multifamily housing **demand** has been positive with **321**  $\triangle$  net units absorbed over the past twelve months. This is down **-266**  $\nabla$  units from the previous year's gain of **587**  $\triangle$  absorbed units.