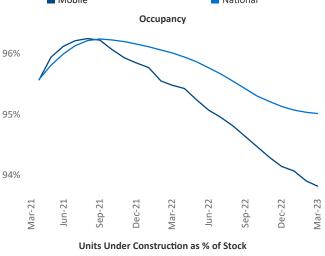

n Cimpean SEO Engineer Razvan-I.Cimpean@yardi.com Mobile March 2023

**Mobile** is the **94th** largest multifamily market with **33,019** completed units and **3,454** units in development, **270** of which have already broken ground.

New lease asking **rents** are at \$1,164, up 7.2% ▲ from the previous year placing Mobile at 28th overall in year-over-year rent growth.

Multifamily housing **demand** has been positive with **321**  $\triangle$  net units absorbed over the past twelve months. This is down **-266**  $\nabla$  units from the previous year's gain of **587**  $\triangle$  absorbed units.

**Employment** in Mobile has grown by **2.4%** ▲ over the past 12 months, while hourly wages have fallen by **-2.9%** ▼ YoY to **\$26.60** according to the *Bureau of Labor Statistics*.











## **DISCLAIMER**

ALTHOUGH EVERY EFFORT IS MADE TO ENSURE THE ACCURACY, TIMELINESS AND COMPLETENESS OF THE INFORMATION PROVIDED IN THIS PUBLICATION, THE INFORMATION IS PROVIDED "AS IS" AND YARDI MATRIX DOES NOT GUARANTEE, WARRANT, REPRESENT OR UNDERTAKE THAT THE INFORMATION PROVIDED IS CORRECT, ACCURATE, CURRENT OR COMPLETE. YARDI MATRIX IS NOT LIABLE FOR ANY LOSS, CLAIM, OR DEMAND ARISING DIRECTLY OR INDIRECTLY FROM ANY USE OR RELIANCE UPON THE INFORMATION CONTAINED HEREIN.

## **COPYRIGHT NOTICE**

This document, publication and/or presentation (collectively, 'document') is protected by copyright, trademark and other intellectual property laws. Use of this document is subject to the terms and conditions of Yardi Systems, Inc. dba Yardi Matrix's Terms of Use <a href="http://www.y