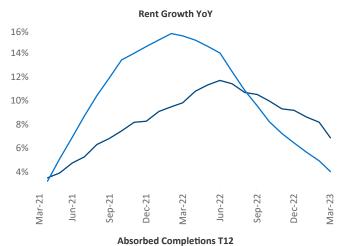

## Louisville March 2023

**Louisville** is the **52nd** largest multifamily market with **84,794** completed units and **24,336** units in development, **4,855** of which have already broken ground.

New lease asking **rents** are at \$1,136, up 6.9% ▲ from the previous year placing Louisville at 31st overall in year-over-year rent growth.