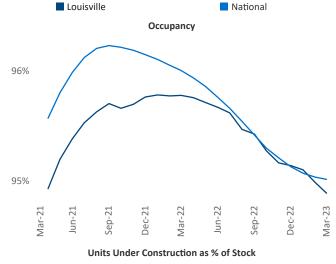

Razvan Cimpean SEO Engineer Razvan-I.Cimpean@yardi.com

## Louisville March 2023



**Louisville** is the **52nd** largest multifamily market with **84,794** completed units and **24,336** units in development, **4,855** of which have already broken ground.

New lease asking **rents** are at \$1,136, up 6.9% ▲ from the previous year placing Louisville at 31st overall in year-over-year rent growth.

Multifamily housing **demand** has been positive with **1,657** ▲ net units absorbed over the past twelve months. This is down **-2,266** ▼ units from the previous year's gain of **3,923** ▲ absorbed units.

**Employment** in Louisville has grown by **1.6%** ▲ over the past 12 months, while hourly wages have risen by **1.9%** ▲ YoY to **\$28.14** according to the *Bureau of Labor Statistics*.