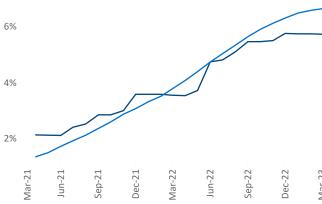

Multifamily housing **demand** has been positive with **1,657** ▲ net units absorbed over the past twelve months. This is down **-2,266** ▼ units from the previous year's gain of **3,923** ▲ absorbed units.