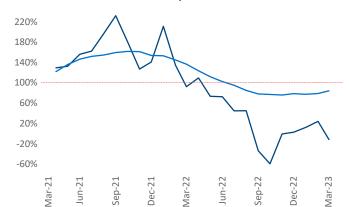

Multifamily housing demand has been negative with -60 ▼ net units absorbed over the past twelve months. This is down -854 ▼ units from the previous year's gain of 794 ▲ absorbed units.

Employment in Lansing - Ann Arbor has grown by 2.7% ▲ over the past 12 months, while hourly wages have risen by 3.4% ▲ YoY to \$29.83 according to the Bureau of Labor Statistics.