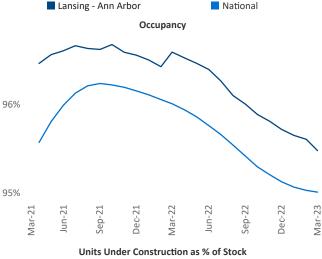

Multifamily housing demand has been negative with -60 ▼ net units absorbed over the past twelve months. This is down -854 ▼ units from the previous year's gain of 794 ▲ absorbed units.

Employment in Lansing - Ann Arbor has grown by 2.7% ▲ over the past 12 months, while hourly wages have risen by 3.4% ▲ YoY to \$29.83 according to the Bureau of Labor Statistics.