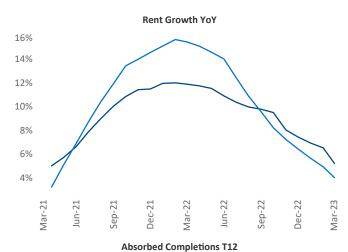

## Lansing - Ann Arbor March 2023

Lansing - Ann Arbor is the 45th largest multifamily market with 104,804 completed units and 15,580 units in development, 1,684 of which have already broken ground.

New lease asking **rents** are at \$1,169, up 5.2% ▲ from the previous year placing Lansing - Ann Arbor at 58th overall in year-over-year rent growth.