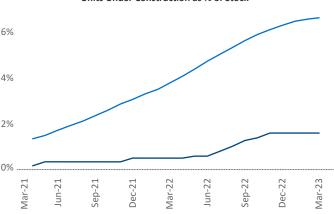

## Lansing - Ann Arbor March 2023

Lansing - Ann Arbor is the 45th largest multifamily market with 104,804 completed units and 15,580 units in development, 1,684 of which have already broken ground.

New lease asking **rents** are at \$1,169, up 5.2% ▲ from the previous year placing Lansing - Ann Arbor at 58th overall in year-over-year rent growth.