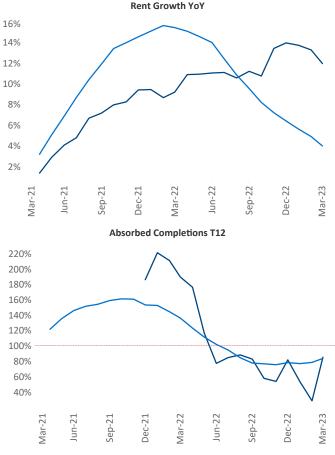

New lease asking rents are at \$1,048, up 12.0% A from the previous year placing Lafayette at 3rd overall in year-over-year rent growth.

Multifamily housing demand has been positive with 510 net units absorbed over the past twelve months. This is up 121 units from the previous year's gain of 389 absorbed units.