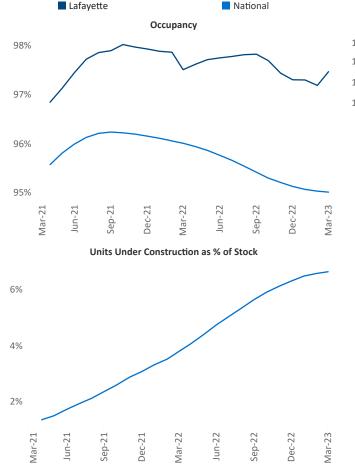

Contacts Razvan Cimpean

SEO Engineer

Razvan-I.Cimpean@yardi.com

Lafayette March 2023

Lafayette is the 118th largest multifamily market with 13,982 completed units and 1,438 units in development, 0 of which have already broken ground.

New lease asking rents are at \$1,048, up 12.0% A from the previous year placing Lafayette at 3rd overall in year-over-year rent growth.

Multifamily housing demand has been positive with 510 net units absorbed over the past twelve months. This is up 121 units from the previous year's gain of 389 absorbed units.