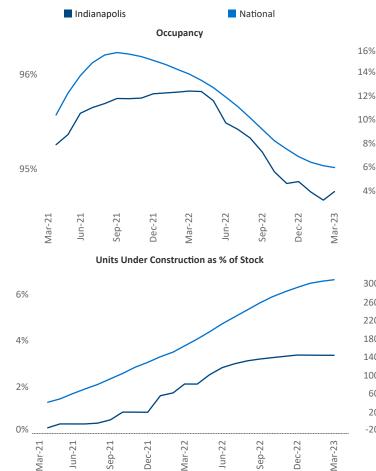

Harr

Rising S

Winchester

Richmor

Jeff Adler Razvan Cimpean Vice President SEO Engineer Jeff.Adler@yardi.com Indianapolis March 2023

Indianapolis is the 29th largest multifamily market with176,457 completed units and 37,368 units in development,5,964 of which have already broken ground.

New lease asking **rents** are at **\$1,216**, up **8.5%** ▲ from the previous year placing Indianapolis at **10th** overall in year-over-year rent growth.

Multifamily housing **demand** has been positive with **17**▲ net units absorbed over the past twelve months. This is down **-3,888** ▼ units from the previous year's gain of **3,905** ▲ absorbed units.