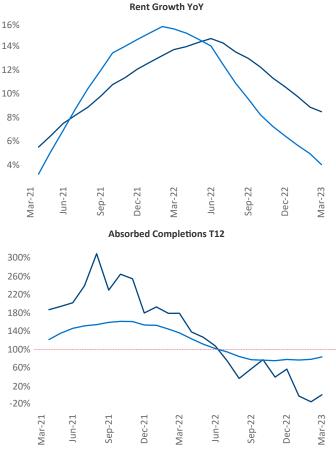

New lease asking **rents** are at **\$1,216**, up **8.5%** ▲ from the previous year placing Indianapolis at **10th** overall in year-over-year rent growth.

Multifamily housing **demand** has been positive with **17**▲ net units absorbed over the past twelve months. This is down **-3,888** ▼ units from the previous year's gain of **3,905** ▲ absorbed units.