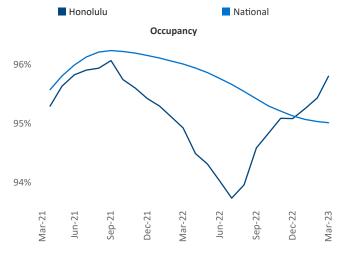

New lease asking **rents** are at **\$2,410**, down **-1.8%** ▼ from the previous year placing Honolulu at **119th** overall in year-over-year rent growth.

Multifamily housing **demand** has been positive with **761** ▲ net units absorbed over the past twelve months. This is up **269** ▲ units from the previous year's gain of **492** ▲ absorbed units.