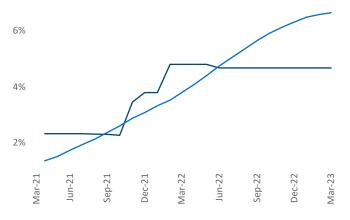

New lease asking **rents** are at **\$2,410**, down **-1.8%** ▼ from the previous year placing Honolulu at **119th** overall in year-over-year rent growth.

Multifamily housing **demand** has been positive with **761** ▲ net units absorbed over the past twelve months. This is up **269** ▲ units from the previous year's gain of **492** ▲ absorbed units.