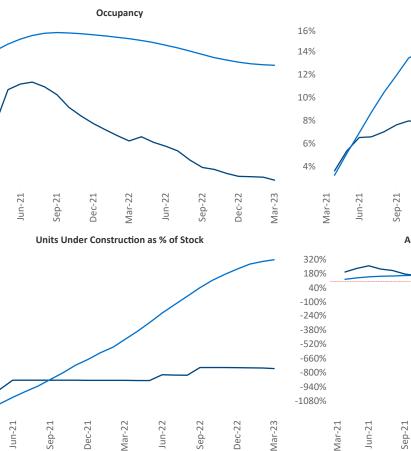

New lease asking **rents** are at **\$1,148**, up **3.6%** Irom the previous year placing Corpus Christi at 91st overall in year-over-year rent growth.

Multifamily housing **demand** has been negative with -61 V net units absorbed over the past twelve months. This is up 133 units from the previous year's loss of -194 V absorbed units.

**Employment** in Corpus Christi has grown by **2.5%** A over the past 12 months, while hourly wages have risen by 15.5% YoY to \$31.26 according to the Bureau of Labor Statistics.

**Rent Growth YoY** 