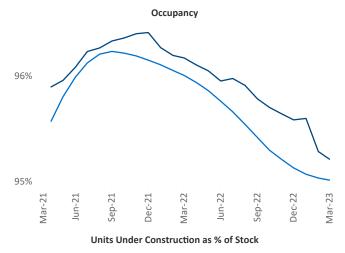

260%
240%
220%
200%
180%
160%
140%
120%
100%
80%

Very part of the property of the p