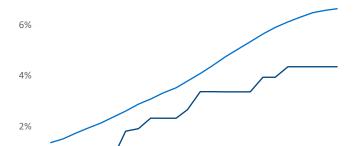

New lease asking **rents** are at \$1,093, up 7.9% ▲ from the previous year placing Central East Texas at 17th overall in year-over-year rent growth.

Multifamily housing **demand** has been positive with **1,463** ▲ net units absorbed over the past twelve months. This is down **-177** ▼ units from the previous year's gain of **1,640** ▲ absorbed units.