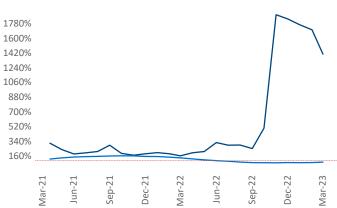

New lease asking **rents** are at \$1,093, up 7.9% ▲ from the previous year placing Central East Texas at 17th overall in year-over-year rent growth.

Multifamily housing **demand** has been positive with **1,463** ▲ net units absorbed over the past twelve months. This is down **-177** ▼ units from the previous year's gain of **1,640** ▲ absorbed units.