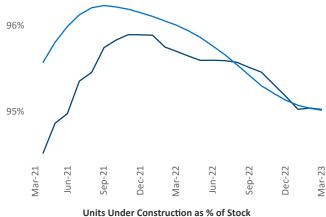

an-I.Cimpean@yardi.com

## Central East Texas March 2023

**Central East Texas** is the **72nd** largest multifamily market with **52,179** completed units and **7,306** units in development, **2,268** of which have already broken ground.

New lease asking **rents** are at \$1,093, up 7.9% ▲ from the previous year placing Central East Texas at 17th overall in year-over-year rent growth.

Multifamily housing **demand** has been positive with **1,463** ▲ net units absorbed over the past twelve months. This is down **-177** ▼ units from the previous year's gain of **1,640** ▲ absorbed units.

**Employment** in Central East Texas has grown by **3.4%** ▲ over the past 12 months, while hourly wages have fallen by **-5.8%** ▼ YoY to **\$24.36** according to the *Bureau of Labor Statistics*.