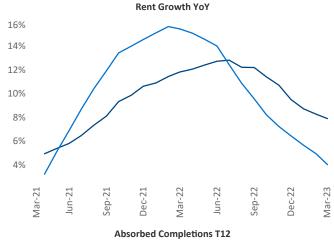

New lease asking **rents** are at \$1,093, up 7.9% ▲ from the previous year placing Central East Texas at 17th overall in year-over-year rent growth.

Multifamily housing **demand** has been positive with **1,463** ▲ net units absorbed over the past twelve months. This is down **-177** ▼ units from the previous year's gain of **1,640** ▲ absorbed units.