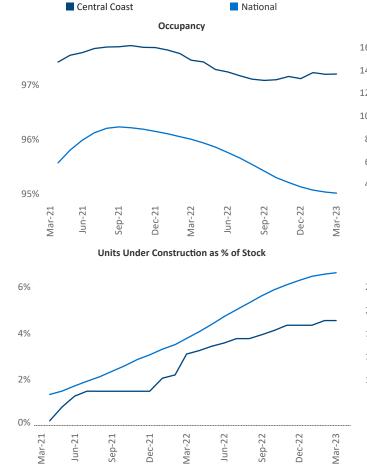

New lease asking **rents** are at \$2,450, up 6.7% A from the previous year placing Central Coast at 37th overall in year-over-year rent growth.

Multifamily housing demand has been positive with 493 net units absorbed over the past twelve months. This is down -154 V units from the previous year's gain of 647 absorbed units.