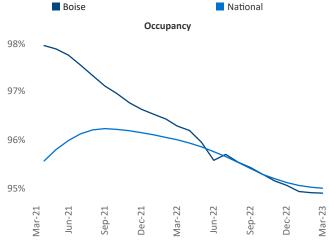

r Vice President Jeff.Adler@yardi.com Razvan-I.Cimpean@yardi.com

Idaho

Ket

20

Gooding

Boise

March 2023

Boise is the 106th largest multifamily market with 24,160 completed units and 29,925 units in development, 3,986 of which have already broken ground.

New lease asking **rents** are at **\$1,598**, up **0.5%** from the previous year placing Boise at 115th overall in year-over-year rent growth.

Multifamily housing demand has been positive with 573 A net units absorbed over the past twelve months. This is down **-1,494** ▼ units from the previous year's gain of **2,067** ▲ absorbed units.

**Employment** in Boise has grown by **3.4%** A over the past 12 months, while hourly wages have risen by 6.6% A YoY to \$29.20 according to the Bureau of Labor Statistics.

Mar-23

Mar-23













Razvan Cimpean

SEO Engineer

## DISCLAIMER

ALTHOUGH EVERY EFFORT IS MADE TO ENSURE THE ACCURACY, TIMELINESS AND COMPLETENESS OF THE INFORMATION PROVIDED IN THIS PUBLICATION, THE INFORMATION IS PROVIDED "AS IS" AND YARDI MATRIX DOES NOT GUARANTEE, WARRANT, REPRESENT OR UNDERTAKE THAT THE INFORMATION PROVIDED IS CORRECT, ACCURATE, CURRENT OR COMPLETE. YARDI MATRIX IS NOT LIABLE FOR ANY LOSS, CLAIM, OR DEMAND ARISING DIRECTLY OR INDIRECTLY FROM ANY USE OR RELIANCE UPON THE INFORMATION CONTAINED HEREIN.

## **COPYRIGHT NOTICE**

This document, publication and/or presentation (collectively, 'document') is protected by copyright, trademark and other intellectual property laws. Use of this document is subject to the terms and conditions of Yardi Systems, Inc. dba Yardi Matrix's Terms of U