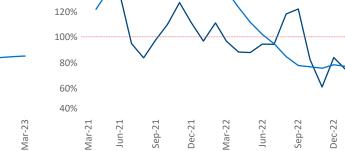

Multifamily housing demand has been positive with 573 A net units absorbed over the past twelve months. This is down **-1,494** ▼ units from the previous year's gain of **2,067** ▲ absorbed units.

**Employment** in Boise has grown by **3.4%** A over the past 12 months, while hourly wages have risen by 6.6% A YoY to \$29.20 according to the Bureau of Labor Statistics.