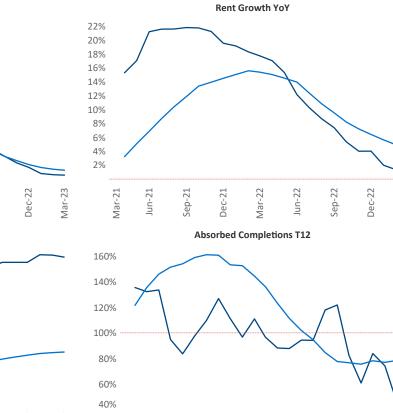

Boise is the 106th largest multifamily market with 24,160 completed units and 29,925 units in development, 3,986 of which have already broken ground.

New lease asking **rents** are at **\$1,598**, up **0.5%** from the previous year placing Boise at 115th overall in year-over-year rent growth.