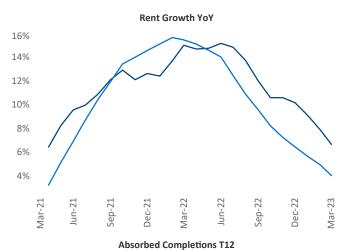

New lease asking **rents** are at \$1,588, up 6.5% ▲ from the previous year placing Allentown-Bethlehem at **38th** overall in year-over-year rent growth.

Multifamily housing **demand** has been negative with -174 ▼ net units absorbed over the past twelve months. This is down -535 ▼ units from the previous year's gain of 361 ▲ absorbed units.