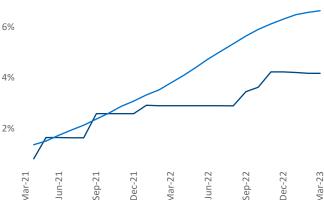

## Allentown-Bethlehem March 2023

**Allentown-Bethlehem** is the **93rd** largest multifamily market with **33,514** completed units and **11,753** units in development, **1,397** of which have already broken ground.