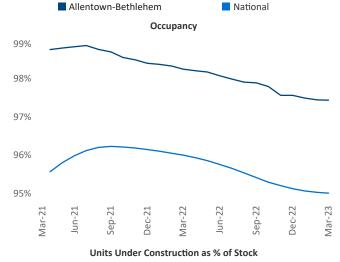

New lease asking **rents** are at \$1,588, up 6.5% ▲ from the previous year placing Allentown-Bethlehem at **38th** overall in year-over-year rent growth.

Multifamily housing **demand** has been negative with -174 ▼ net units absorbed over the past twelve months. This is down -535 ▼ units from the previous year's gain of 361 ▲ absorbed units.