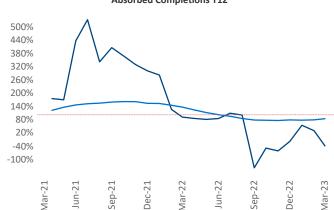

New lease asking **rents** are at \$1,588, up 6.5% ▲ from the previous year placing Allentown-Bethlehem at **38th** overall in year-over-year rent growth.

Multifamily housing **demand** has been negative with -174 ▼ net units absorbed over the past twelve months. This is down -535 ▼ units from the previous year's gain of 361 ▲ absorbed units.