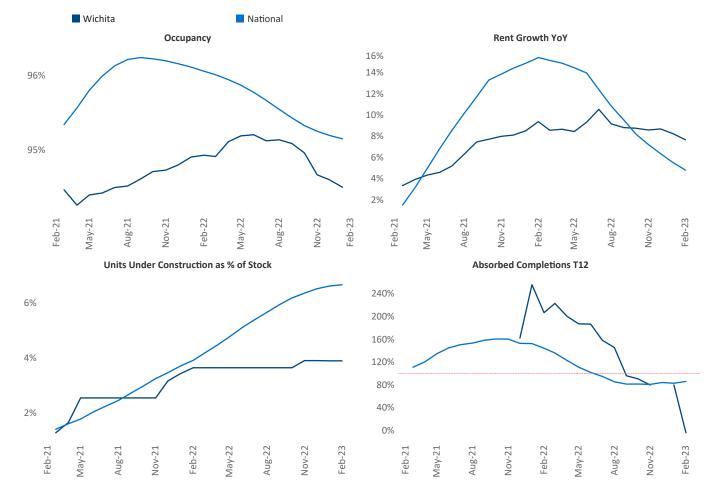

Contacts

Jeff Adler Vice President Jeff.Adler@yardi.com Razvan Cimpean SEO Engineer Razvan-I.Cimpean@yardi.com Wichita February 2023

**Wichita** is the **93rd** largest multifamily market with **34,041** completed units and **6,334** units in development, **1,326** of which have already broken ground.

New lease asking **rents** are at **\$829**, up **7.7%** ▲ from the previous year placing Wichita at **39th** overall in year-over-year rent growth.

Multifamily housing **demand** has been negative with -3 ▼ net units absorbed over the past twelve months. This is down -425 ▼ units from the previous year's gain of 422 ▲ absorbed units.

**Employment** in Wichita has grown by **3.2%** ▲ over the past 12 months, while hourly wages have risen by **7.6%** ▲ YoY to **\$27.66** according to the *Bureau of Labor Statistics*.