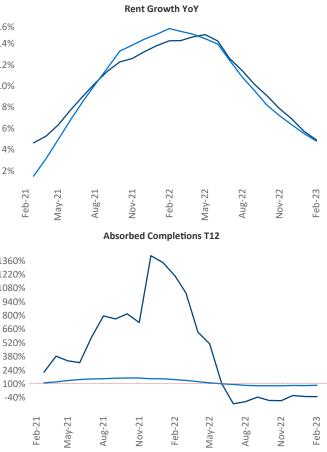

New lease asking **rents** are at **\$941**, up **4.9%** from the previous year placing Tulsa at **89th** overall in year-over-year rent growth.

Multifamily housing **demand** has been negative with -192 ▼ net units absorbed over the past twelve months. This is down -1,084 ▼ units from the previous year's gain of 892 ▲ absorbed units.