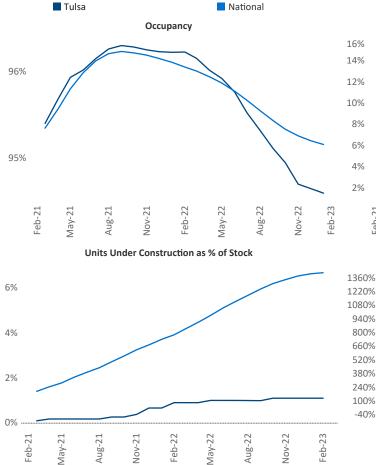

Contacts Razvan Cimpean SEO Engineer <u>n Razvan-I.Cimpean@yardi.com</u>

Tulsa

February 2023

**Tulsa** is the **60th** largest multifamily market with **66,338** completed units and **6,300** units in development, **737** of which have already broken ground.

New lease asking **rents** are at **\$941**, up **4.9%** from the previous year placing Tulsa at **89th** overall in year-over-year rent growth.

Multifamily housing **demand** has been negative with -192 ▼ net units absorbed over the past twelve months. This is down -1,084 ▼ units from the previous year's gain of 892 ▲ absorbed units.