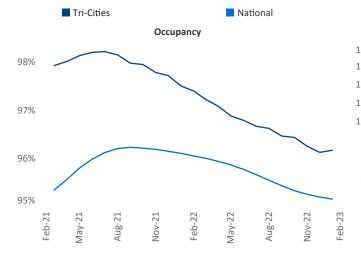

New lease asking **rents** are at **\$1,303**, up **4.5%** ▲ from the previous year placing Tri-Cities at **95th** overall in year-over-year rent growth.

Multifamily housing **demand** has been positive with **360** ▲ net units absorbed over the past twelve months. This is up **238** ▲ units from the previous year's gain of **122** ▲ absorbed units.