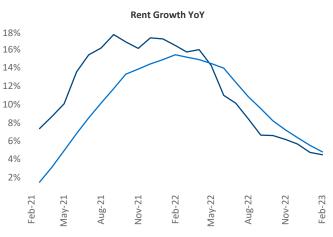

New lease asking **rents** are at **\$1,303**, up **4.5%** ▲ from the previous year placing Tri-Cities at **95th** overall in year-over-year rent growth.

Multifamily housing **demand** has been positive with **360** ▲ net units absorbed over the past twelve months. This is up **238** ▲ units from the previous year's gain of **122** ▲ absorbed units.