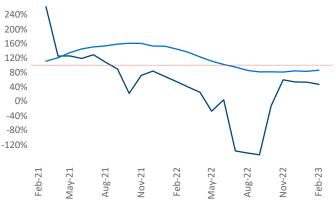

New lease asking **rents** are at **\$1,303**, up **4.5%** ▲ from the previous year placing Tri-Cities at **95th** overall in year-over-year rent growth.

Multifamily housing **demand** has been positive with **360** ▲ net units absorbed over the past twelve months. This is up **238** ▲ units from the previous year's gain of **122** ▲ absorbed units.