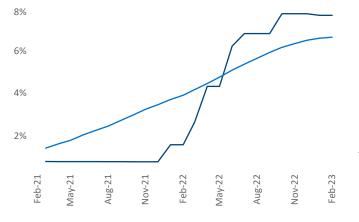

Razvan-I.Cimpean@yardi.com

Tri-Cities

February 2023

Tri-Cities is the **116th** largest multifamily market with **17,250** completed units and **4,148** units in development, **1,326** of which have already broken ground.