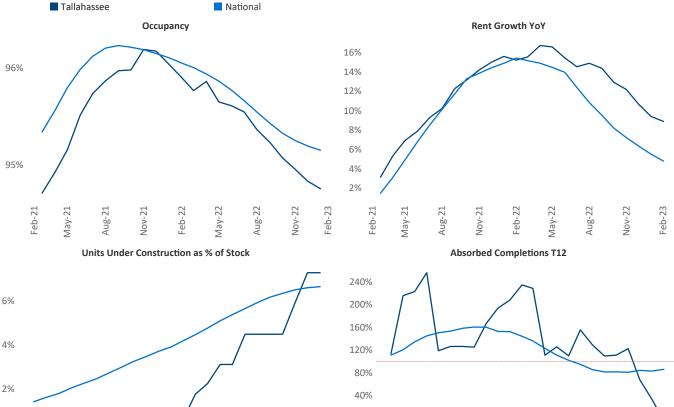

New lease asking **rents** are at **\$1,311**, up **8.9%** ▲ from the previous year placing Tallahassee at **14th** overall in year-over-year rent growth.

Multifamily housing **demand** has been negative with -12 ▼ net units absorbed over the past twelve months. This is down -1,152 ▼ units from the previous year's gain of 1,140 ▲ absorbed units.

**Employment** in Tallahassee has grown by **3.2%** ▲ over the past 12 months, while hourly wages have risen by **1.6%** ▲ YoY to **\$28.07** according to the *Bureau of Labor Statistics*.

Feb-22

Aug-21