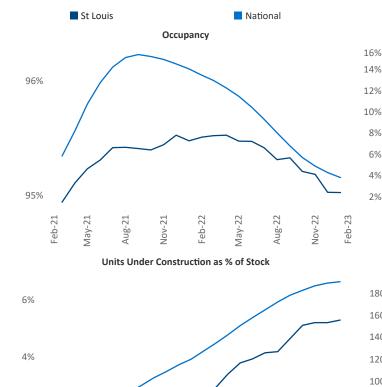

Nov-21

Contacts Jeff Adler

Vice President

Razvan Cimpean SEO Engineer Razvan-I.Cimpean@yardi.com Jeff.Adler@yardi.com

St Louis

February 2023

St Louis is the 40th largest multifamily market with 128,770 completed units and 24,139 units in development, 6,820 of which have already broken ground.

New lease asking **rents** are at **\$1,186**, up **7%** from the previous year placing St Louis at 47th overall in year-over-year rent growth.

Multifamily housing demand has been positive with **1,675** ▲ net units absorbed over the past twelve months. This is down -968 ▼ units from the previous year's gain of **2,643** ▲ absorbed units.