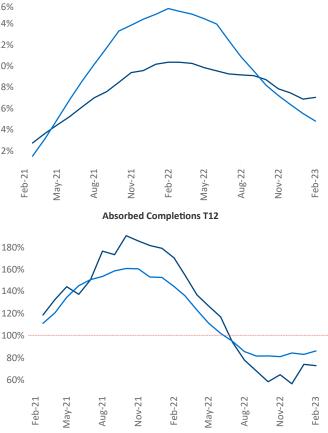

New lease asking **rents** are at **\$1,186**, up **7%** from the previous year placing St Louis at 47th overall in year-over-year rent growth.

Multifamily housing demand has been positive with **1,675** ▲ net units absorbed over the past twelve months. This is down -968 ▼ units from the previous year's gain of **2,643** ▲ absorbed units.