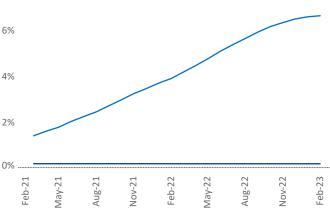

New lease asking **rents** are at \$1,066, up 7.5% ▲ from the previous year placing South Bend at 42nd overall in year-over-year rent growth.

Multifamily housing **demand** has been positive with **26** ▲ net units absorbed over the past twelve months. This is down **-1,422** ▼ units from the previous year's gain of **1,448** ▲ absorbed units.