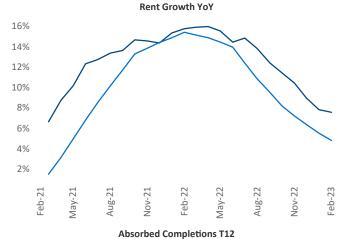

New lease asking **rents** are at \$1,066, up 7.5% ▲ from the previous year placing South Bend at 42nd overall in year-over-year rent growth.

Multifamily housing **demand** has been positive with **26** ▲ net units absorbed over the past twelve months. This is down **-1,422** ▼ units from the previous year's gain of **1,448** ▲ absorbed units.