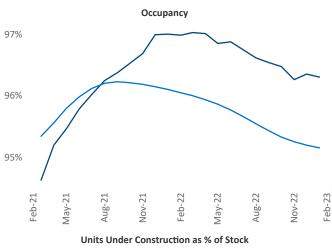

Jeff.Adler@yardi.com</u> Razvan Cimpean SEO Engineer Razvan-I.Cimpean@yardi.com South Bend February 2023

**South Bend** is the **98th** largest multifamily market with **31,593** completed units and **2,141** units in development, **60** of which have already broken ground.

New lease asking **rents** are at \$1,066, up 7.5% ▲ from the previous year placing South Bend at 42nd overall in year-over-year rent growth.

Multifamily housing **demand** has been positive with **26** ▲ net units absorbed over the past twelve months. This is down **-1,422** ▼ units from the previous year's gain of **1,448** ▲ absorbed units.

Employment in South Bend has grown by 0.8% ▲ over the past 12 months, while hourly wages have risen by 3.0% ▲ YoY to \$29.54 according to the *Bureau of Labor Statistics*.