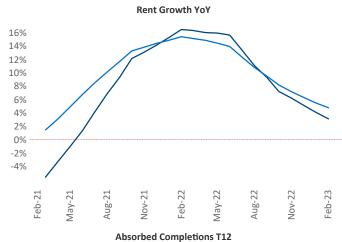

## Seattle

February 2023

New lease asking **rents** are at **\$2,164**, up **3.1%** ★ from the previous year placing Seattle at **111th** overall in year-over-year rent growth.

Multifamily housing **demand** has been positive with **7,696** ▲ net units absorbed over the past twelve months. This is down **-3,389** ▼ units from the previous year's gain of **11,085** ▲ absorbed units.