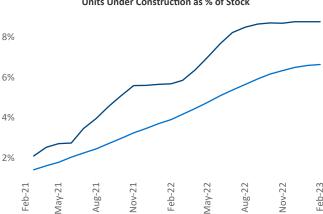

## Seattle

February 2023

New lease asking **rents** are at **\$2,164**, up **3.1%** ★ from the previous year placing Seattle at **111th** overall in year-over-year rent growth.

Multifamily housing **demand** has been positive with **7,696** ▲ net units absorbed over the past twelve months. This is down **-3,389** ▼ units from the previous year's gain of **11,085** ▲ absorbed units.