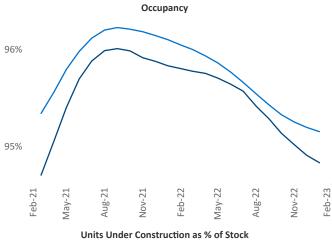

## Contacts

Jeff Adler Vice President <u>Jeff.Adler@yardi.com</u>

Razvan Cimpean SEO Engineer Razvan-I.Cimpean@yardi.com

## Seattle

February 2023



New lease asking **rents** are at **\$2,164**, up **3.1%** ★ from the previous year placing Seattle at **111th** overall in year-over-year rent growth.

Multifamily housing **demand** has been positive with **7,696** ▲ net units absorbed over the past twelve months. This is down **-3,389** ▼ units from the previous year's gain of **11,085** ▲ absorbed units.

**Employment** in Seattle has grown by **3.8%** ▲ over the past 12 months, while hourly wages have risen by **4.0%** ▲ YoY to **\$42.73** according to the *Bureau of Labor Statistics*.