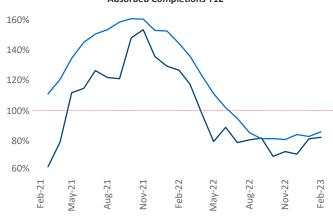

## Seattle

February 2023

New lease asking **rents** are at **\$2,164**, up **3.1%** ★ from the previous year placing Seattle at **111th** overall in year-over-year rent growth.

Multifamily housing **demand** has been positive with **7,696** ▲ net units absorbed over the past twelve months. This is down **-3,389** ▼ units from the previous year's gain of **11,085** ▲ absorbed units.