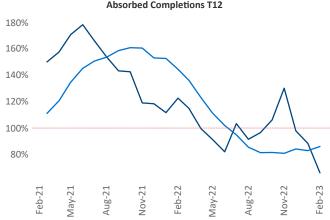

New lease asking **rents** are at \$1,568, up 4.5% ▲ from the previous year placing Salt Lake City at **92nd** overall in year-over-year rent growth.

Multifamily housing **demand** has been positive with **2,284** ▲ net units absorbed over the past twelve months. This is down -**3,914** ▼ units from the previous year's gain of **6,198** ▲ absorbed units.