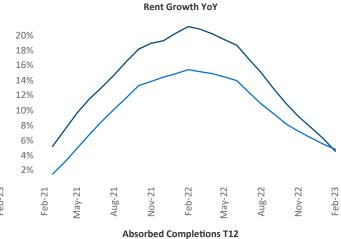

New lease asking **rents** are at \$1,568, up 4.5% ▲ from the previous year placing Salt Lake City at **92nd** overall in year-over-year rent growth.

Multifamily housing **demand** has been positive with **2,284** ▲ net units absorbed over the past twelve months. This is down -**3,914** ▼ units from the previous year's gain of **6,198** ▲ absorbed units.