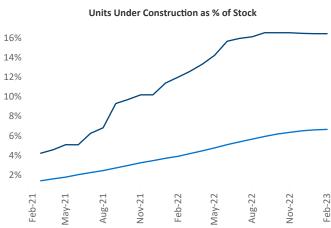

## Salt Lake City February 2023

**Salt Lake City** is the **43rd** largest multifamily market with **112,768** completed units and **64,051** units in development, **18,508** of which have already broken ground.