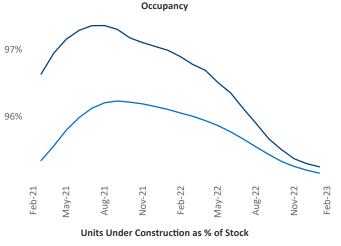

New lease asking **rents** are at \$1,568, up 4.5% ▲ from the previous year placing Salt Lake City at **92nd** overall in year-over-year rent growth.

Multifamily housing **demand** has been positive with **2,284** ▲ net units absorbed over the past twelve months. This is down -**3,914** ▼ units from the previous year's gain of **6,198** ▲ absorbed units.