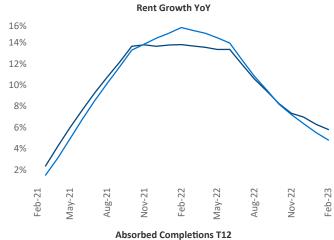

## Portland February 2023

**Portland** is the **30th** largest multifamily market with **174,842** completed units and **43,132** units in development, **12,600** of which have already broken ground.

New lease asking **rents** are at \$1,752, up 5.7% ▲ from the previous year placing Portland at 73rd overall in year-over-year rent growth.