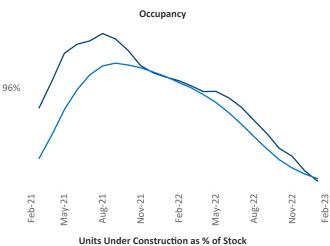

Multifamily housing **demand** has been positive with **4,028** ▲ net units absorbed over the past twelve months. This is down **-2,475** ▼ units from the previous year's gain of **6,503** ▲ absorbed units.