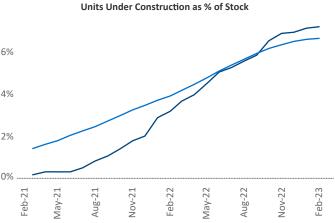

Multifamily housing **demand** has been positive with **4,028** ▲ net units absorbed over the past twelve months. This is down **-2,475** ▼ units from the previous year's gain of **6,503** ▲ absorbed units.