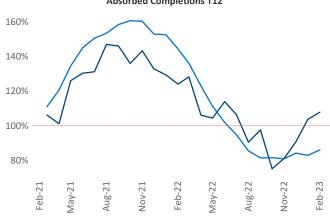

Multifamily housing **demand** has been positive with **4,028** ▲ net units absorbed over the past twelve months. This is down **-2,475** ▼ units from the previous year's gain of **6,503** ▲ absorbed units.