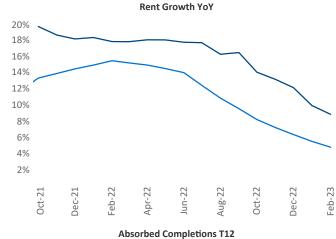

## Montana

February 2023

**Montana** is the **117th** largest multifamily market with **15,836** completed units and **9,584** units in development, **2,936** of which have already broken ground.

New lease asking **rents** are at **\$1,428**, up **8.8%** ▲ from the previous year placing Montana at **15th** overall in year-over-year rent growth.

Multifamily housing **demand** has been negative with **-22** ▼ net units absorbed over the past twelve months. This is down **-632** ▼ units from the previous year's gain of **610** ▲ absorbed units.