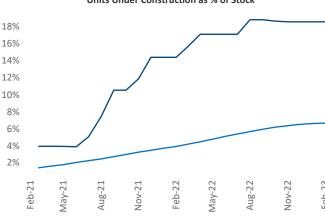

## Montana

February 2023

**Montana** is the **117th** largest multifamily market with **15,836** completed units and **9,584** units in development, **2,936** of which have already broken ground.

New lease asking **rents** are at **\$1,428**, up **8.8%** ▲ from the previous year placing Montana at **15th** overall in year-over-year rent growth.