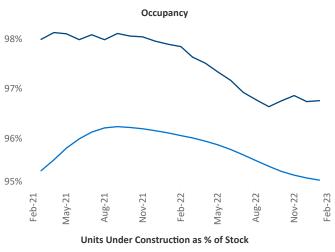

## Montana

February 2023

**Montana** is the **117th** largest multifamily market with **15,836** completed units and **9,584** units in development, **2,936** of which have already broken ground.

New lease asking **rents** are at **\$1,428**, up **8.8%** ▲ from the previous year placing Montana at **15th** overall in year-over-year rent growth.

Multifamily housing **demand** has been negative with **-22** ▼ net units absorbed over the past twelve months. This is down **-632** ▼ units from the previous year's gain of **610** ▲ absorbed units.