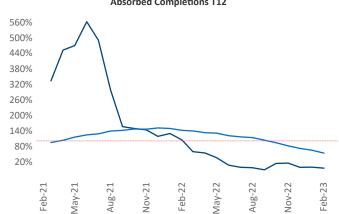

Multifamily housing **demand** has been negative with **-22** ▼ net units absorbed over the past twelve months. This is down **-632** ▼ units from the previous year's gain of **610** ▲ absorbed units.