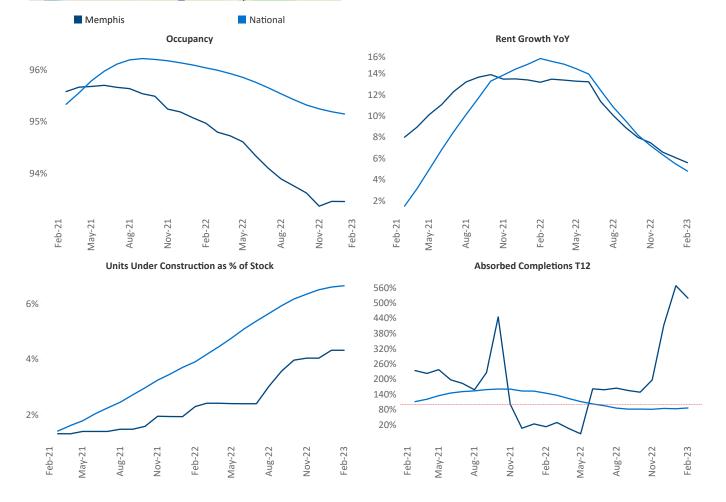

Memphis is the 47th largest multifamily market with 102,841 completed units and 20,471 units in development, 4,451 of which have already broken ground.

New lease asking **rents** are at \$1,151, up 5.5% ▲ from the previous year placing Memphis at 74th overall in year-over-year rent growth.

Multifamily housing demand has been positive with **2,025** ▲ net units absorbed over the past twelve months. This is up 1,887 ▲ units from the previous year's gain of **138** ▲ absorbed units.

**Employment** in Memphis has grown by 2.2% ▲ over the past 12 months, while hourly wages have risen by 7.8% A YoY to \$29.65 according to the Bureau of Labor Statistics.