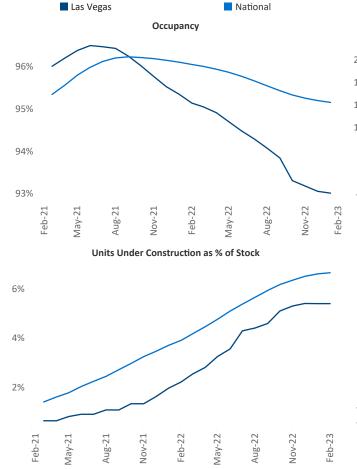

15

Las Vegas February 2023

Las Vegas is the 28th largest multifamily market with180,066 completed units and 32,612 units in development,9,725 of which have already broken ground.

New lease asking **rents** are at **\$1,464**, down -**1.6%** ▼ from the previous year placing Las Vegas at **127th** overall in year-over-year rent growth.

Multifamily housing **demand** has been negative with -2,116 ▼ net units absorbed over the past twelve months. This is down -4,621 ▼ units from the previous year's gain of 2,505 ▲ absorbed units.

**Employment** in Las Vegas has grown by **5.5%** A over the past 12 months, while hourly wages have risen by **2.6%** A YoY to **\$28.33** according to the *Bureau of Labor Statistics*.