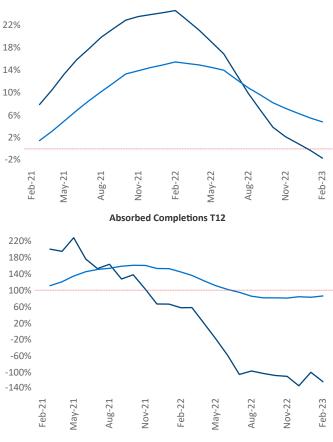

Multifamily housing **demand** has been negative with -2,116 ▼ net units absorbed over the past twelve months. This is down -4,621 ▼ units from the previous year's gain of 2,505 ▲ absorbed units.

**Employment** in Las Vegas has grown by **5.5%** A over the past 12 months, while hourly wages have risen by **2.6%** A YoY to **\$28.33** according to the *Bureau of Labor Statistics*.

**Rent Growth YoY** 