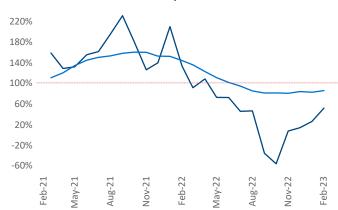

Multifamily housing demand has been positive with 269 A net units absorbed over the past twelve months. This is down -883 ▼ units from the previous year's gain of 1,152 ▲ absorbed units.

Employment in Lansing - Ann Arbor has grown by 3.1% ▲ over the past 12 months, while hourly wages have risen by 4.4% ▲ YoY to \$29.94 according to the Bureau of Labor Statistics.