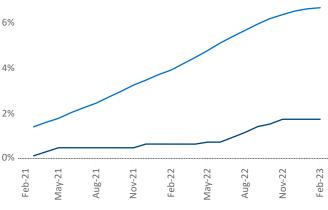

Multifamily housing demand has been positive with 269 A net units absorbed over the past twelve months. This is down -883 ▼ units from the previous year's gain of 1,152 ▲ absorbed units.

Employment in Lansing - Ann Arbor has grown by 3.1% ▲ over the past 12 months, while hourly wages have risen by 4.4% ▲ YoY to \$29.94 according to the Bureau of Labor Statistics.