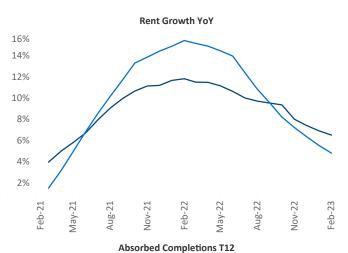

## Lansing - Ann Arbor February 2023

Lansing - Ann Arbor is the 45th largest multifamily market with 104,682 completed units and 15,676 units in development, 1,827 of which have already broken ground.

New lease asking **rents** are at \$1,179, up 6.5% ▲ from the previous year placing Lansing - Ann Arbor at 56th overall in year-over-year rent growth.

Multifamily housing demand has been positive with 269 A net units absorbed over the past twelve months. This is down -883 ▼ units from the previous year's gain of 1,152 ▲ absorbed units.

Employment in Lansing - Ann Arbor has grown by 3.1% ▲ over the past 12 months, while hourly wages have risen by 4.4% ▲ YoY to \$29.94 according to the Bureau of Labor Statistics.