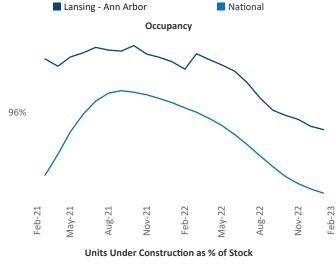

Multifamily housing demand has been positive with 269 A net units absorbed over the past twelve months. This is down -883 ▼ units from the previous year's gain of 1,152 ▲ absorbed units.

Employment in Lansing - Ann Arbor has grown by 3.1% ▲ over the past 12 months, while hourly wages have risen by 4.4% ▲ YoY to \$29.94 according to the Bureau of Labor Statistics.