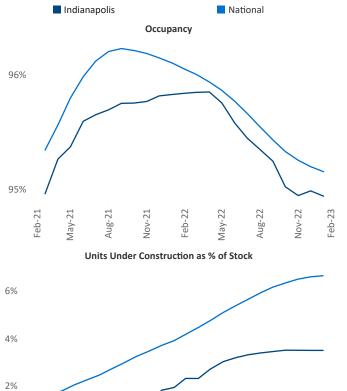

Razvan Cimpean SEO Engineer Razvan-I.Cimpean@yardi.com Indianapolis February 2023

Indianapolis is the 29th largest multifamily market with 176,156 completed units and 37,266 units in development, 6,165 of which have already broken ground.

New lease asking **rents** are at \$1,203, up 9% from the previous year placing Indianapolis at 12th overall in year-over-year rent growth.

Multifamily housing demand has been negative with -402 vertice representation of the set that the set the set the set the set the set the set of the This is down -4,181 vunits from the previous year's gain of **3,779** ▲ absorbed units.

**Employment** in Indianapolis has grown by **2.9%** A over the past 12 months, while hourly wages have risen by 0.8% YoY to **\$29.69** according to the Bureau of Labor Statistics.

Aug-22 May-22 Feb-23 Aug-21 Feb-22 Nov-22 Feb-21 Nov-21 May-21