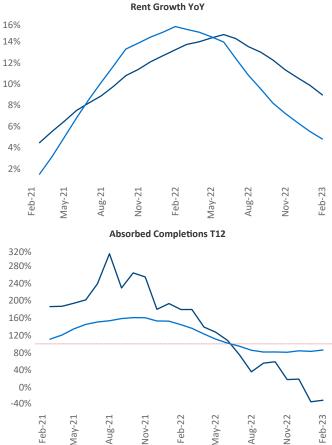

New lease asking **rents** are at \$1,203, up 9% from the previous year placing Indianapolis at 12th overall in year-over-year rent growth.

Multifamily housing demand has been negative with -402 vertice representation of the set that the set the set the set the set the set the set of the This is down -4,181 vunits from the previous year's gain of **3,779** ▲ absorbed units.

**Employment** in Indianapolis has grown by **2.9%** A over the past 12 months, while hourly wages have risen by 0.8% YoY to **\$29.69** according to the Bureau of Labor Statistics.

Aug-22 May-22 Feb-23 Aug-21 Feb-22 Nov-22 Feb-21 Nov-21 May-21