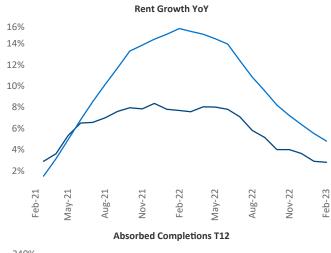

New lease asking **rents** are at \$1,137, up 2.7% ▲ from the previous year placing Corpus Christi at 117th overall in year-over-year rent growth.

Multifamily housing **demand** has been negative with -422 ▼ net units absorbed over the past twelve months. This is down -383 ▼ units from the previous year's loss of -39 ▼ absorbed units.