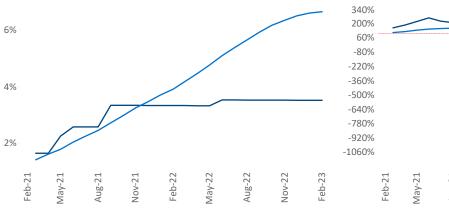

New lease asking **rents** are at \$1,137, up 2.7% ▲ from the previous year placing Corpus Christi at 117th overall in year-over-year rent growth.

Multifamily housing **demand** has been negative with -422 ▼ net units absorbed over the past twelve months. This is down -383 ▼ units from the previous year's loss of -39 ▼ absorbed units.