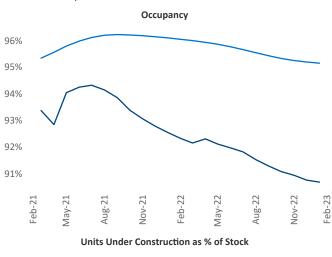

> Razvan Cimpean SEO Engineer Razvan-I.Cimpean@yardi.com Corpus Christi February 2023

**Corpus Christi** is the **92nd** largest multifamily market with **34,836** completed units and **7,216** units in development, **1,226** of which have already broken ground.

New lease asking **rents** are at \$1,137, up 2.7% ▲ from the previous year placing Corpus Christi at 117th overall in year-over-year rent growth.

Multifamily housing **demand** has been negative with -422 ▼ net units absorbed over the past twelve months. This is down -383 ▼ units from the previous year's loss of -39 ▼ absorbed units.

**Employment** in Corpus Christi has grown by **2.3%** ▲ over the past 12 months, while hourly wages have risen by **19.2%** ▲ YoY to **\$31.73** according to the *Bureau of Labor Statistics*.