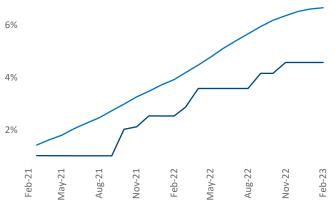

New lease asking **rents** are at **\$1,087**, up **8.5%** from the previous year placing Central East Texas at **20th** overall in year-over-year rent growth.

Multifamily housing **demand** has been positive with **1,752** ▲ net units absorbed over the past twelve months. This is down -**142** ▼ units from the previous year's gain of **1,894** ▲ absorbed units.