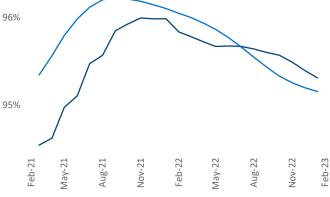

New lease asking **rents** are at **\$1,087**, up **8.5%** from the previous year placing Central East Texas at **20th** overall in year-over-year rent growth.

Multifamily housing **demand** has been positive with **1,752** ▲ net units absorbed over the past twelve months. This is down -**142** ▼ units from the previous year's gain of **1,894** ▲ absorbed units.