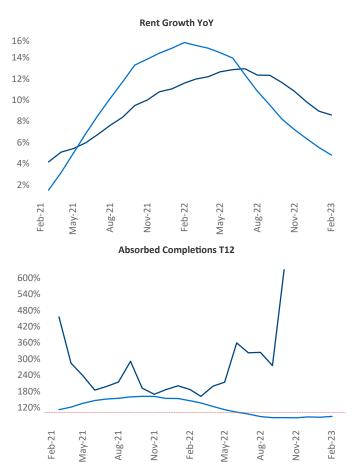

New lease asking **rents** are at **\$1,087**, up **8.5%** from the previous year placing Central East Texas at **20th** overall in year-over-year rent growth.

Multifamily housing **demand** has been positive with **1,752** ▲ net units absorbed over the past twelve months. This is down -**142** ▼ units from the previous year's gain of **1,894** ▲ absorbed units.