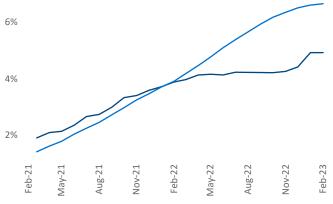

New lease asking **rents** are at \$1,834, up 6.5% A from the previous year placing Bridgeport - New Haven at 54th overall in year-over-year rent growth.

Multifamily housing demand has been positive with **2,978** ▲ net units absorbed over the past twelve months. This is down **-1,046** ▼ units from the previous year's gain of **4,024** ▲ absorbed units.