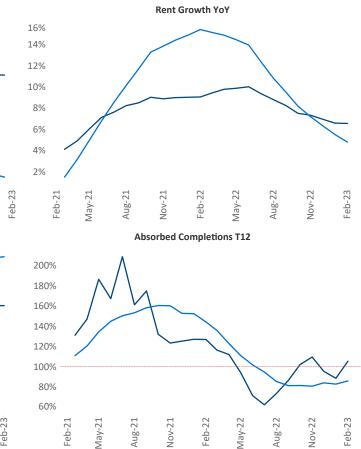

New lease asking **rents** are at \$1,834, up 6.5% A from the previous year placing Bridgeport - New Haven at 54th overall in year-over-year rent growth.

Multifamily housing demand has been positive with **2,978** ▲ net units absorbed over the past twelve months. This is down **-1,046** ▼ units from the previous year's gain of **4,024** ▲ absorbed units.